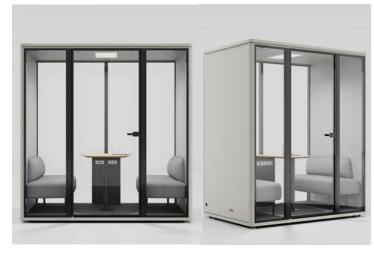

## **Product Picture**

# **SNAPOD**

The "SNAPOD" private space is like a master artist secluded in the midst of the hustle and bustle. Using modular products as its deft brushstrokes, it paints wonderful scenes with diverse functions within a limited space. The role of a space is to make it more convenient and appealing to users. Therefore, the "SNAPOD" is presented in various forms with a wide range of colors and configurations.

# **SNAPOD**

In the realm of the office, the "SNAPOD" private space is like a master artist hidden amidst the hustle and bustle. Using modular products as its creative brushstrokes, it paints wonderful scenes with diverse functions within a limited space. It is by no means an ordinary enclosed corner, but rather a container of boundless possibilities, where practicality and playfulness blend seamlessly, injecting vibrant vitality into the office environment.