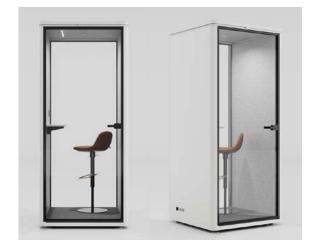

8 standard colors
- · Internal Finishing: 9mm acoustic panel with dark/light grey color
- · Floor: carpet\*1, adjustable legs\*4, casters\*4
- Rear Glass: 10mm tempered soundproof glass with black Alum. frame
- · Glass Door: 10mm tempered soundproof glass with black Alum. frame
- · Power & Accessories
- · Power will be equipped as per country CN/US/UK/EU/UNIVERSAL
- · Charge station: power socket\*1, type A \*1, type C \*1
- · Ventilation Fan\*2
- · Lighting: LED light (motion sensor)
- · Cable: 1.5 Metre Power Cable W/ 13A Plug
- · Clothes hook\*1 (optional)
- · Door hardware: stainless steel lock, handle, hinges, and door closer

#### Exterior steel panel Interior acoustic PET M-011A Sky Grey M-602 Eco Grey



M-998







# Dimension (MM)

W1000\*D1000\*H23000

## **Product Picture**



## Remark





# Material & Specification

- External Size (mm): W1600\*D1200\*H2300
- Finishes
- · External Finising: 0.8mm glavanised with powder coating
- Color: 8 standard colors
- · Internal Finishing: 9mm acoustic panel with dark/light grey color
- Floor: carpet\*1, adjustable legs\*4, casters\*4
  Rear Glass: 10mm tempered soundproof glass with black Alum. frame
- · Glass Door: 10mm tempered soundproof glass with black Alum. frame
- · Power & Accessories
- Power will be equipped as per country CN/US/UK/EU/UNIVERSAL
- · Charge station: power socket\*1, type A \*1, type C \*1
- · Ventilation Fan\*4
- · Lighting: LED light (motion sensor)
- · Cable: 1.5 Metre Power Cable W/ 13A Plug
- · Clothes hook\*1 (optional)
- · Door hardware: stainless steel lock, handle, hinges, and door close