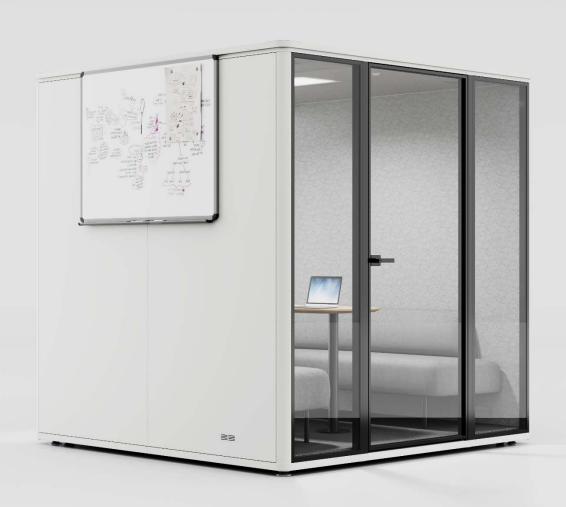

# Material & Specification

- External Size (mm): W1600\*D1200\*H2300
- Finishes
- · External Finising: 0.8mm glavanised with powder coating
- Color: 8 standard colors
- · Internal Finishing: 9mm acoustic panel with dark/light grey color
- Floor: carpet\*1, adjustable legs\*4, casters\*4
  Rear Glass: 10mm tempered soundproof glass with black Alum. frame
- · Glass Door: 10mm tempered soundproof glass with black Alum. frame
- · Power & Accessories
- Power will be equipped as per country CN/US/UK/EU/UNIVERSAL
- · Charge station: power socket\*1, type A \*1, type C \*1
- · Ventilation Fan\*4
- · Lighting: LED light (motion sensor)
- · Cable: 1.5 Metre Power Cable W/ 13A Plug
- · Clothes hook\*1 (optional)
- · Door hardware: stainless steel lock, handle, hinges, and door closer

# Exterior steel panel Interior acoustic PET

# Dimension (MM)

W1600\*D1200\*H2300

# **Product Picture**

1200