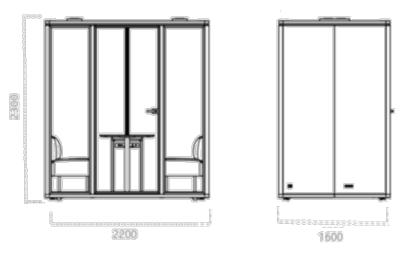

# Material & Specification

- External Size (mm): W2200\*D2200\*H2300
- Finishes
- · External Finising: 0.8mm glavanised with powder coating
- Color: 8 standard colors
- · Internal Finishing: 9mm acoustic panel with dark/light grey color
- · Floor: carpet\*1, adjustable feet\*6, casters\*6
- Rear Glass: 10mm tempered soundproof glass with black Alum. frame
- · Glass Door: 10mm tempered soundproof glass with black Alum. frame
- · Power & Accessories
- Power will be equipped as per country CN/US/UK/EU/UNIVERSAL
- · Charge station: power socket\*1, type A \*1, type C \*1
- · Ventilation Fan\*8
- · Lighting: LED light (motion sensor)
- · Cable: 1.5 Metre Power Cable W/ 13A Plug
- · Clothes hook\*2 (optional)
- · Door hardware: stainless steel lock, handle, hinges, and door closer