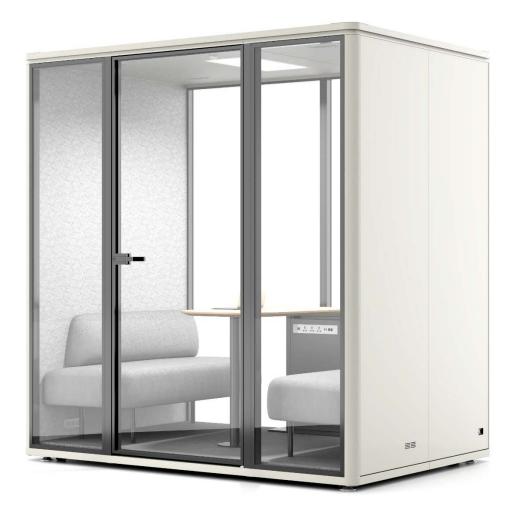

# Material & Specification

- External Size (mm): W2200\*D2200\*H2300
- Finishes
- · External Finising: 0.8mm glavanised with powder coating
- Color: 8 standard colors
- · Internal Finishing: 9mm acoustic panel with dark/light grey color
- · Floor: carpet\*1, adjustable feet\*6, casters\*6
- Rear Glass: 10mm tempered soundproof glass with black Alum. frame
- · Glass Door: 10mm tempered soundproof glass with black Alum. frame
- · Power & Accessories
- Power will be equipped as per country CN/US/UK/EU/UNIVERSAL
- · Charge station: power socket\*1, type A \*1, type C \*1
- · Ventilation Fan\*8
- · Lighting: LED light (motion sensor)
- · Cable: 1.5 Metre Power Cable W/ 13A Plug
- · Clothes hook\*2 (optional)
- · Door hardware: stainless steel lock, handle, hinges, and door closer

### **Product Picture**