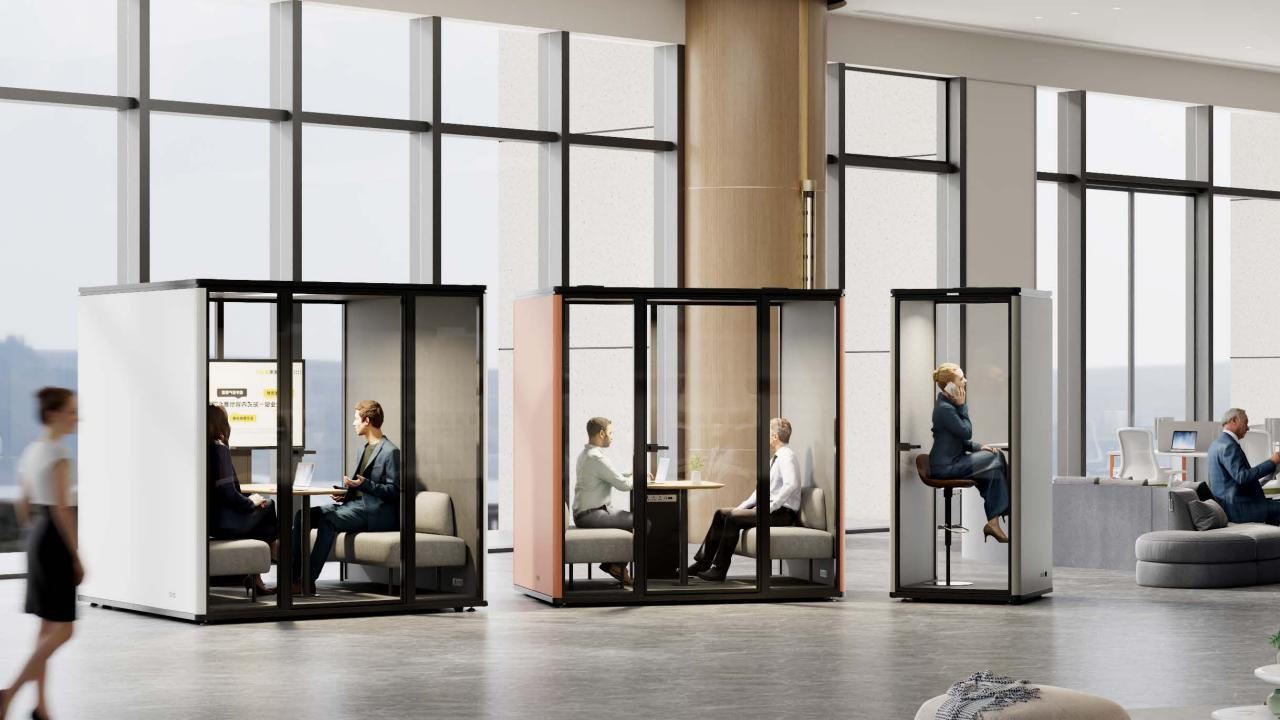

# **SNAPOD**

On this wonderful stage of the building, the independent enclosed spaces are like flexible magic cubes, capable of engaging in a magical interaction with the overall building space. When you need an open public communication area, they seem to be magically concealed and integrated, releasing a spacious and transparent large space where people can move around freely and communicate to their heart's content. When the need for privacy and concentration arises, these "SNAPODs" quickly piece together and divide into small spaces from the whole, as if instantly building private small castles.

Moreover, in these flexibly formed small spaces, the power of technology endows every corner with infinite possibilities. The built - in smart devices can be activated with one click, instantly transforming the small space into an efficient office collaboration pod where people can discuss project details enthusiastically. It can also be quickly switched into a high - definition and smooth remote video conferencing space. Even if they are thousands of miles apart, people can communicate and collaborate as if they were face - to - face, without disturbing others due to space issues, achieving a perfect integration of space utilization and efficient communication.