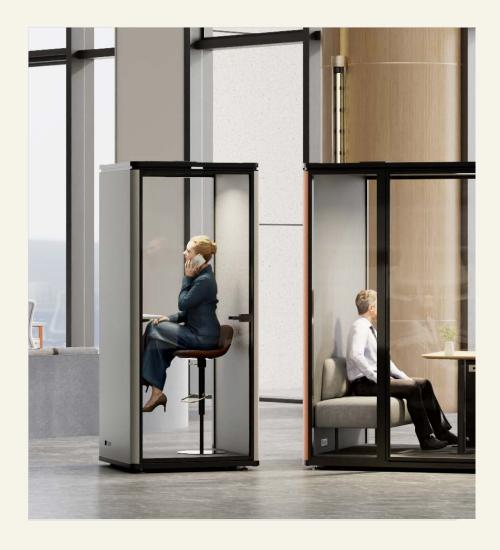

# **SNAPOD**

The "SNAPOD" private space is like a master artist secluded in the midst of the hustle and bustle. Using modular products as its deft brushstrokes, it paints wonderful scenes with diverse functions within a limited space. The role of a space is to make it more convenient and appealing to users. Therefore, the "SNAPOD" is presented in various forms with a wide range of colors and configurations.

# **SNAPOD**

On this wonderful stage of the building, the independent enclosed spaces are like flexible magic cubes, capable of engaging in a magical interaction with the overall building space. When you need an open public communication area, they seem to be magically concealed and integrated, releasing a spacious and transparent large space where people can move around freely and communicate to their heart's content. When the need for privacy and concentration arises, these "SNAPODs" quickly piece together and divide into small spaces from the whole, as if instantly building private small castles.

# **SNAPOD**

In the realm of the office, the "SNAPOD" private space is like a master artist hidden amidst the hustle and bustle. Using modular products as its creative brushstrokes, it paints wonderful scenes with diverse functions within a limited space. It is by no means an ordinary enclosed corner, but rather a container of boundless possibilities, where practicality and playfulness blend seamlessly, injecting vibrant vitality into the office environment.