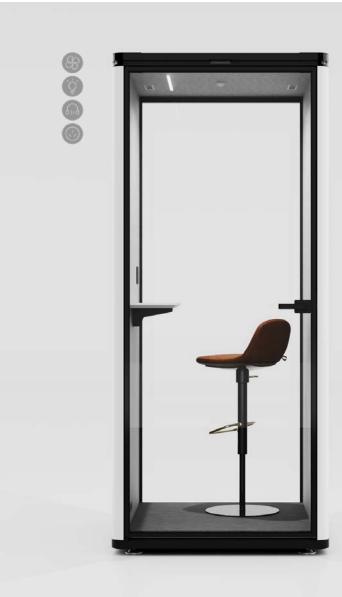

# Material & Specification

- External Size (mm): W1000\*D1000\*H2300
- Finishes
- · External Finising: 0.8mm glavanised with powder coating
- Color: 8 standard colors
- · Internal Finishing: 9mm acoustic panel with dark/light grey color
- · Floor: carpet\*1, adjustable legs\*4, casters\*4
- Rear Glass: 10mm tempered soundproof glass with black Alum. frame
- · Glass Door: 10mm tempered soundproof glass with black Alum. frame
- · Power & Accessories
- · Power will be equipped as per country CN/US/UK/EU/UNIVERSAL
- · Charge station: power socket\*1, type A \*1, type C \*1
- · Ventilation Fan\*2
- · Lighting: LED light (motion sensor)
- · Cable: 1.5 Metre Power Cable W/ 13A Plug
- · Clothes hook\*1 (optional)
- · Door hardware: stainless steel lock, handle, hinges, and door closer

## **Product Picture**