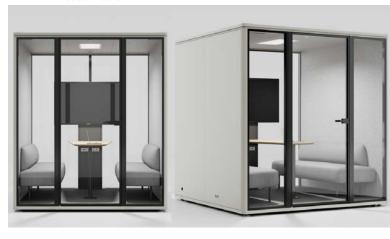

Specification

- External Size (mm): W2200\*D2200\*H2300
- Finishes
- · External Finising: 0.8mm glavanised with powder coating
- Color: 8 standard colors
- · Internal Finishing: 9mm acoustic panel with dark/light grey color
- · Floor: carpet\*1, adjustable feet\*6, casters\*6
- Rear Glass: 10mm tempered soundproof glass with black Alum. frame
- · Glass Door: 10mm tempered soundproof glass with black Alum. frame
- · Power & Accessories
- Power will be equipped as per country CN/US/UK/EU/UNIVERSAL
- · Charge station: power socket\*1, type A \*1, type C \*1
- · Ventilation Fan\*8
- · Lighting: LED light (motion sensor)
- · Cable: 1.5 Metre Power Cable W/ 13A Plug
- · Clothes hook\*2 (optional)
- · Door hardware: stainless steel lock, handle, hinges, and door closer

### **Product Picture**