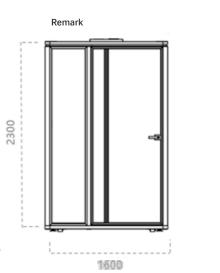

## Remark

# Material & Specification

- External Size (mm): W1600\*D1200\*H2300
- Finishes
- · External Finising: 0.8mm glavanised with powder coating
- Color: 8 standard colors
- · Internal Finishing: 9mm acoustic panel with dark/light grey color
- Floor: carpet\*1, adjustable legs\*4, casters\*4
  Rear Glass: 10mm tempered soundproof glass with black Alum. frame
- · Glass Door: 10mm tempered soundproof glass with black Alum. frame
- · Power & Accessories
- Power will be equipped as per country CN/US/UK/EU/UNIVERSAL
- · Charge station: power socket\*1, type A \*1, type C \*1
- · Ventilation Fan\*4
- · Lighting: LED light (motion sensor)
- · Cable: 1.5 Metre Power Cable W/ 13A Plug
- · Clothes hook\*1 (optional)
- · Door hardware: stainless steel lock, handle, hinges, and door closer

# Dimension (MM)

W1600\*D1200\*H2300