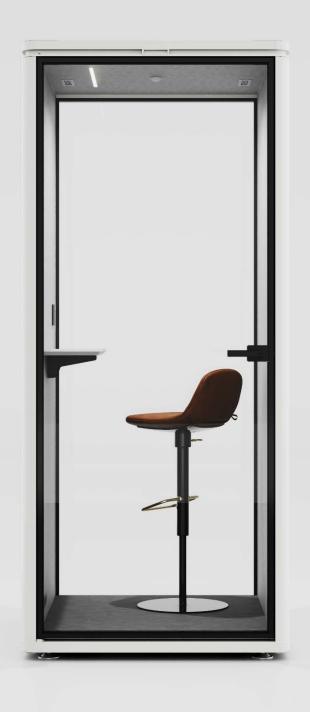

# Material & Specification

- External Size (mm): W1000\*D1000\*H2300
- Finishes
- · External Finising: 0.8mm glavanised with powder coating
- Color: 8 standard colors
- · Internal Finishing: 9mm acoustic panel with dark/light grey color
- · Floor: carpet\*1, adjustable legs\*4, casters\*4
- Rear Glass: 10mm tempered soundproof glass with black Alum. frame
- · Glass Door: 10mm tempered soundproof glass with black Alum. frame
- · Power & Accessories
- · Power will be equipped as per country CN/US/UK/EU/UNIVERSAL
- · Charge station: power socket\*1, type A \*1, type C \*1
- · Ventilation Fan\*2
- · Lighting: LED light (motion sensor)
- · Cable: 1.5 Metre Power Cable W/ 13A Plug
- · Clothes hook\*1 (optional)
- · Door hardware: stainless steel lock, handle, hinges, and door closer

## **Product Picture**