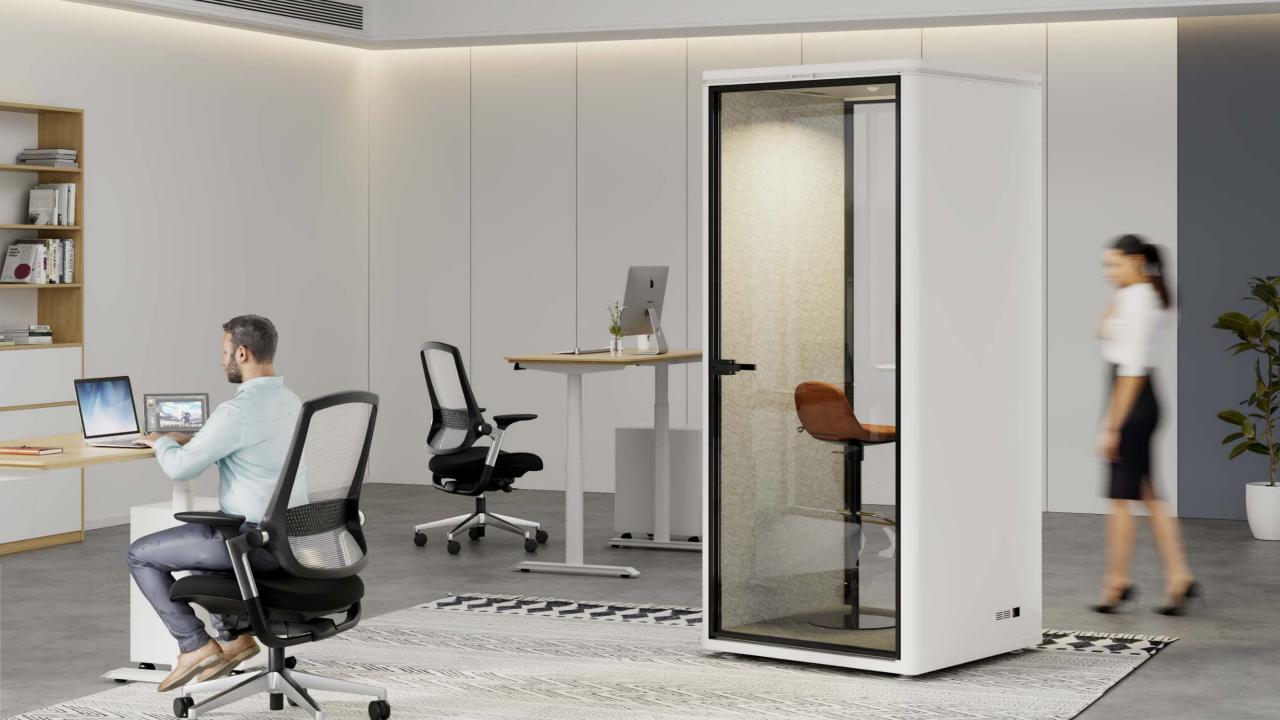

# **SNAPOD**

The "SNAPOD" private space is like a master artist secluded in the midst of the hustle and bustle. Using modular products as its deft brushstrokes, it paints wonderful scenes with diverse functions within a limited space. The role of a space is to make it more convenient and appealing to users. Therefore, the "SNAPOD" is presented in various forms with a wide range of colors and configurations.

# **SNAPOD**

On this wonderful stage of the building, the independent enclosed spaces are like flexible magic cubes, capable of engaging in a magical interaction with the overall building space. When you need an open public communication area, they seem to be magically concealed and integrated, releasing a spacious and transparent large space where people can move around freely and communicate to their heart's content. When the need for privacy and concentration arises, these "SNAPODs" quickly piece together and divide into small spaces from the whole, as if instantly building private small castles.

# **SNAPOD**

In the realm of the office, the "SNAPOD" private space is like a master artist hidden amidst the hustle and bustle. Using modular products as its creative brushstrokes, it paints wonderful scenes with diverse functions within a limited space. It is by no means an ordinary enclosed corner, but rather a container of boundless possibilities, where practicality and playfulness blend seamlessly, injecting vibrant vitality into the office environment.