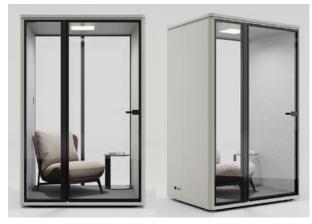

nising: 0.8mm glavanised with powder coating
- Color: 8 standard colors
- · Internal Finishing: 9mm acoustic panel with dark/light grey color
- Floor: carpet\*1, adjustable legs\*4, casters\*4
  Rear Glass: 10mm tempered soundproof glass with black Alum. frame
- · Glass Door: 10mm tempered soundproof glass with black Alum. frame
- · Power & Accessories
- Power will be equipped as per country CN/US/UK/EU/UNIVERSAL
- · Charge station: power socket\*1, type A \*1, type C \*1
- · Ventilation Fan\*4
- · Lighting: LED light (motion sensor)
- · Cable: 1.5 Metre Power Cable W/ 13A Plug
- · Clothes hook\*1 (optional)
- · Door hardware: stainless steel lock, handle, hinges, and door closer

# Exterior steel panel Interior acoustic PET



# Dimension (MM)

W1600\*D1200\*H2300

# **Product Picture**







1200

# Material & Specification

- External Size (mm): W2200\*D1600\*H2300
- Finishes
- · External Finising: 0.8mm glavanised with powder coating
- Color: 8 standard colors
- Internal Finishing: 9mm acoustic panel with dark/light grey color
- · Floor: carpet\*1, adjustable legs\*6, casters\*6
- Rear Glass: 10mm tempered soundproof glass with black Alum. frame
- · Glass Door: 10mm tempered soundproof glass with black Alum. frame
- · Power & Accessories
- · Power will be equipped as per country CN/US/UK/EU/UNIVERSAL
- · Charge station: power socket\*1, type A \*1, type C \*1
- · Ventilation Fan\*8
- · Lighting: LED light (motion sensor)
- · Cable: 1.5 Metre Power Cable W/ 13A Plug
- · Clothes hook\*2 (optional)
- · Door hardware: stainless steel lock, handle, hinges, and door closer