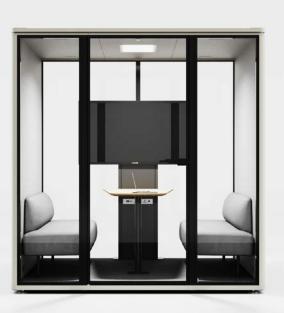

into a high - definition and smooth remote video conferencing space. Even if they are thousands of miles apart, people can communicate and collaborate as if they were face - to - face, without disturbing others due to space issues, achieving a perfect integration of space utilization and efficient communication.







# **SNAPOD**





In the realm of the office, the "SNAPOD" private space is like a master artist hidden amidst the hustle and bustle. Using modular products as its creative brushstrokes, it paints wonderful scenes with diverse functions within a limited space. It is by no means an ordinary enclosed corner, but rather a container of boundless possibilities, where practicality and playfulness blend seamlessly, injecting vibrant vitality into the office environment.













# Material & Specification

- External Size (mm): W1000\*D1000\*H2300
- Finishes
- · External Finising: 0.8mm glavanised with powder coating
- Color: 8 standard colors
- · Internal Finishing: 9mm acoustic panel with dark/light grey color
- · Floor: carpet\*1, adjustable legs\*4, casters\*4
- Rear Glass: 10mm tempered soundproof glass with black Alum. frame
- · Glass Door: 10mm tempered soundproof glass with black Alum. frame
- · Power & Accessories
- · Power will be equipped as per country CN/US/UK/EU/UNIVERSAL
- · Charge station: power socket\*1, type A \*1, type C \*1
- · Ventilation Fan\*2
- · Lighting: LED light (motion sensor)
- · Cable: 1.5 Metre Power Cable W/ 13A Plug
- · Clothes hook\*1 (optional)
- · Door hardware: stainless steel lock, handle, hinges, and door closer

#### Ext