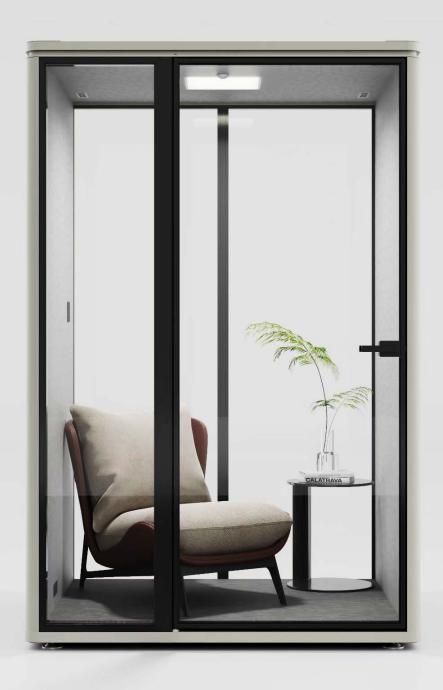

# Material & Specification

- External Size (mm): W1000\*D1000\*H2300
- Finishes
- · External Finising: 0.8mm glavanised with powder coating
- Color: 8 standard colors
- · Internal Finishing: 9mm acoustic panel with dark/light grey color
- · Floor: carpet\*1, adjustable legs\*4, casters\*4
- Rear Glass: 10mm tempered soundproof glass with black Alum. frame
- · Glass Door: 10mm tempered soundproof glass with black Alum. frame
- · Power & Accessories
- · Power will be equipped as per country CN/US/UK/EU/UNIVERSAL
- · Charge station: power socket\*1, type A \*1, type C \*1
- · Ventilation Fan\*2
- · Lighting: LED light (motion sensor)
- · Cable: 1.5 Metre Power Cable W/ 13A Plug
- · Clothes hook\*1 (optional)
- · Door hardware: stainless steel lock, handle, hinges, and door closer

## **Product Picture**