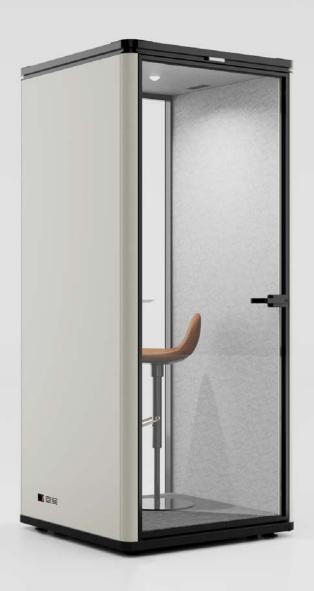

# Material & Specification

- External Size (mm): W1000\*D1000\*H2300
- Finishes
- · External Finising: 0.8mm glavanised with powder coating
- Color: 8 standard colors
- · Internal Finishing: 9mm acoustic panel with dark/light grey color
- · Floor: carpet\*1, adjustable legs\*4, casters\*4
- Rear Glass: 10mm tempered soundproof glass with black Alum. frame
- · Glass Door: 10mm tempered soundproof glass with black Alum. frame
- · Power & Accessories
- · Power will be equipped as per country CN/US/UK/EU/UNIVERSAL
- · Charge station: power socket\*1, type A \*1, type C \*1
- · Ventilation Fan\*2
- · Lighting: LED light (motion sensor)
- · Cable: 1.5 Metre Power Cable W/ 13A Plug
- · Clothes hook\*1 (optional)
- · Door hardware: stainless steel lock, handle, hinges, and door closer

## **Product Picture**