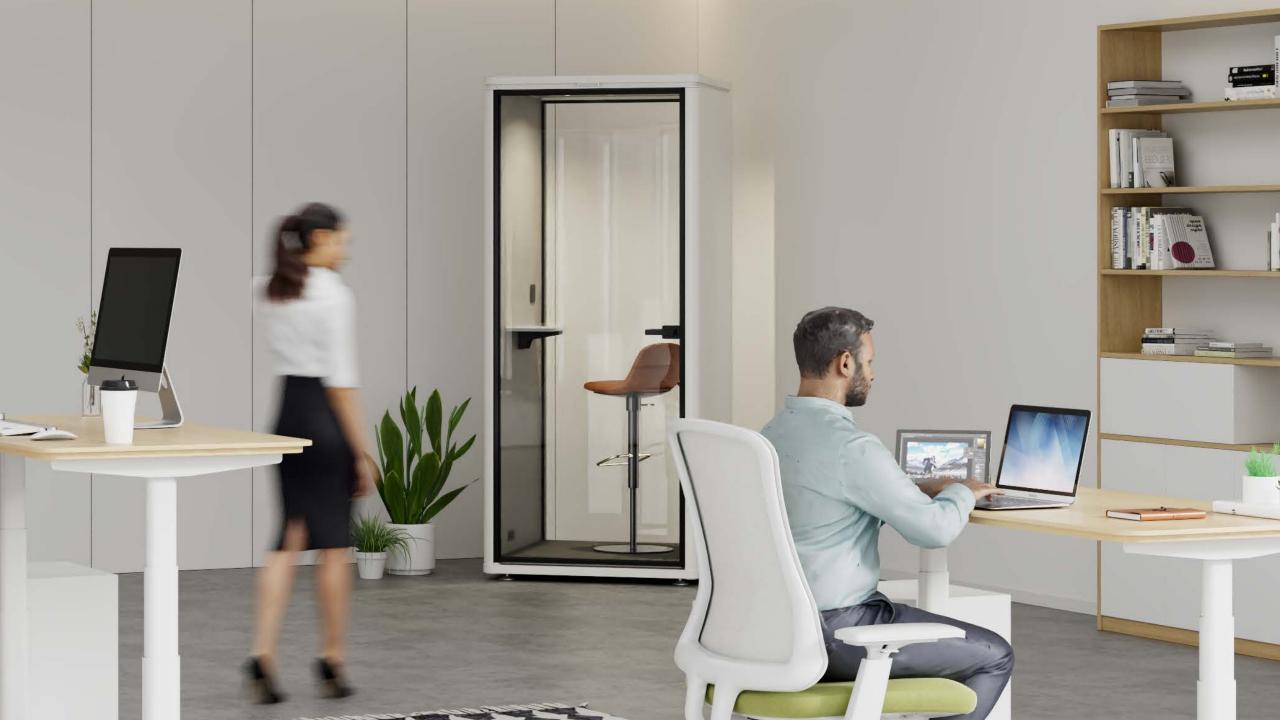

# **SNAPOD**

The "SNAPOD" private space is like a master artist secluded in the midst of the hustle and bustle. Using modular products as its deft brushstrokes, it paints wonderful scenes with diverse functions within a limited space. The role of a space is to make it more convenient and appealing to users. Therefore, the "SNAPOD" is presented in various forms with a wide range of colors and configurations.

# **SNAPOD**

On this wonderful stage of the building, the independent enclosed spaces are like flexible magic cubes, capable of engaging in a magical interaction with the overall building space. When you need an open public communication area, they seem to be magically concealed and integrated, releasing a spacious and transparent large space where people can move around freely and communicate to their heart's content. When the need for privacy and concentration arises, these "SNAPODs" quickly piece together and divide into small spaces from the whole, as if instantly building private small castles.

# **SNAPOD**

In the realm of the office, the "SNAPOD" private space is like a master artist hidden amidst the hustle and bustle. Using modular products as its creative brushstrokes, it paints wonderful scenes with diverse functions within a limited space. It is by no means an ordinary enclosed corner, but rather a container of boundless possibilities, where practicality and playfulness blend seamlessly, injecting vibrant vitality into the office environment.

# Material & Specification

- External Size (mm): W1000\*D1000\*H2300
- Finishes
- · External Finising: 0.8mm glavanised with powder coating
- Color: 8 standard colors
- · Internal Finishing: 9mm acoustic panel with dark/light grey color
- · Floor: carpet\*1, adjustable legs\*4, casters\*4
- Rear Glass: 10mm tempered soundproof glass with black Alum. frame
- · Glass Door: 10mm tempered soundproof glass with black Alum. frame
- · Power & Accessories
- · Power will be equipped as per country CN/US/UK/EU/UNIVERSAL
- · Charge station: power socket\*1, type A \*1, type C \*1
- · Ventilation Fan\*2
- · Lighting: LED light (motion sensor)
- · Cable: 1.5 Metre Power Cable W/ 13A Plug
- · Clothes hook\*1 (optional)
- · Door hardware: stainless steel lock, handle, hinges, and door closer