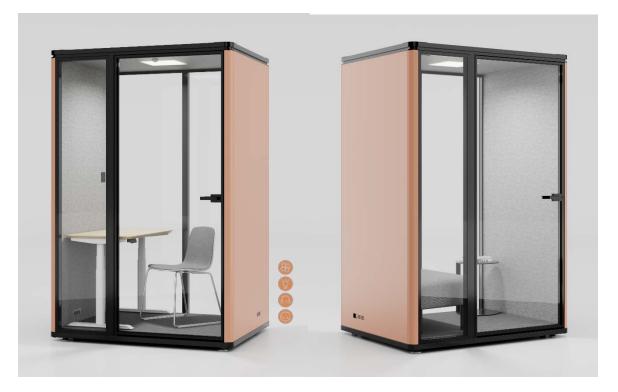

# **SNAPOD**

The "SNAPOD" private space is like a master artist secluded in the midst of the hustle and bustle. Using modular products as its deft brushstrokes, it paints wonderful scenes with diverse functions within a limited space. The role of a space is to make it more convenient and appealing to users. Therefore, the "SNAPOD" is presented in various forms with a wide range of colors and configurations.

# **SNAPOD**

In the realm of the office, the "SNAPOD" private space is like a master artist hidden amidst the hustle and bustle. Using modular products as its creative brushstrokes, it paints wonderful scenes with diverse functions within a limited space. It is by no means an ordinary enclosed corner, but rather a container of boundless possibilities, where practicality and playfulness blend seamlessly, injecting vibrant vitality into the office environment.