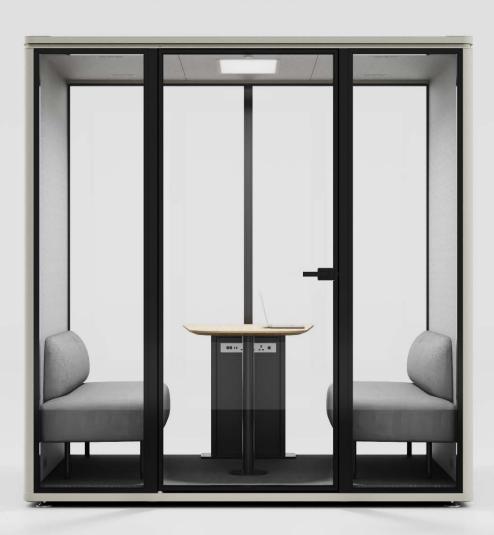

# Material & Specification

- External Size (mm): W2200\*D1600\*H2300
- Finishes
- · External Finising: 0.8mm glavanised with powder coating
- Color: 8 standard colors
- Internal Finishing: 9mm acoustic panel with dark/light grey color
- · Floor: carpet\*1, adjustable legs\*6, casters\*6
- Rear Glass: 10mm tempered soundproof glass with black Alum. frame
- · Glass Door: 10mm tempered soundproof glass with black Alum. frame
- · Power & Accessories
- · Power will be equipped as per country CN/US/UK/EU/UNIVERSAL
- · Charge station: power socket\*1, type A \*1, type C \*1
- · Ventilation Fan\*8
- · Lighting: LED light (motion sensor)
- · Cable: 1.5 Metre Power Cable W/ 13A Plug
- · Clothes hook\*2 (optional)
- · Door hardware: stainless steel lock, handle, hinges, and door closer

#### Exterior steel panel Interior acoustic PET

### Dimension (MM)

W2200\*D1600\*H2300

### **Product Picture**