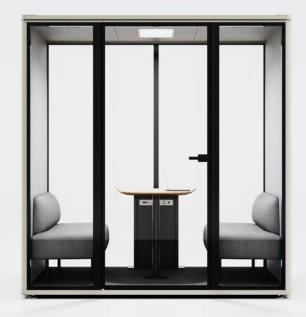

d into a high - definition and smooth remote video conferencing space. Even if they are thousands of miles apart, people can communicate and collaborate as if they were face - to - face, without disturbing others due to space issues, achieving a perfect integration of space utilization and efficient communication.







# **SNAPOD**





In the realm of the office, the "SNAPOD" private space is like a master artist hidden amidst the hustle and bustle. Using modular products as its creative brushstrokes, it paints wonderful scenes with diverse functions within a limited space. It is by no means an ordinary enclosed corner, but rather a container of boundless possibilities, where practicality and playfulness blend seamlessly, injecting vibrant vitality into the office environment.













# Material & Specification

- External Size (mm): W1000\*D1000\*H2300
- Finishes
- · External Finising: 0.8mm glavanised with powder coating
- Color: 8 standard colors
- · Internal Finishing: 9mm acoustic panel with dark/light grey color
- · Floor: carpet\*1, adjustable legs\*4, casters\*4
- Rear Glass: 10mm tempered soundproof glass with black Alum. frame
- · Glass Door: 10mm tempered soundproof glass with black Alum. frame
- · Power & Accessories
- · Power will be equipped as per country CN/US/UK/EU/UNIVERSAL
- · Charge station: power socket\*1, type A \*1, type C \*1
- · Ventilation Fan\*2
- · Lighting: LED light (motion sensor)
- · Cable: 1.5 Metre Power Cable W/ 13A Plug
- · Clothes hook\*1 (optional)
- · Door hardware: stainless steel lock, handle, hinges, and door closer

#### E