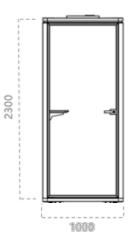

# Material & Specification

- External Size (mm): W1000\*D1000\*H2300
- Finishes
- · External Finising: 0.8mm glavanised with powder coating
- Color: 8 standard colors
- · Internal Finishing: 9mm acoustic panel with dark/light grey color
- · Floor: carpet\*1, adjustable legs\*4, casters\*4
- Rear Glass: 10mm tempered soundproof glass with black Alum. frame
- · Glass Door: 10mm tempered soundproof glass with black Alum. frame
- · Power & Accessories
- · Power will be equipped as per country CN/US/UK/EU/UNIVERSAL
- · Charge station: power socket\*1, type A \*1, type C \*1
- · Ventilation Fan\*2
- · Lighting: LED light (motion sensor)
- · Cable: 1.5 Metre Power Cable W/ 13A Plug
- · Clothes hook\*1 (optional)
- · Door hardware: stainless steel lock, handle, hinges, and door closer

# Dimension (MM)

W1000\*D1000\*H23000