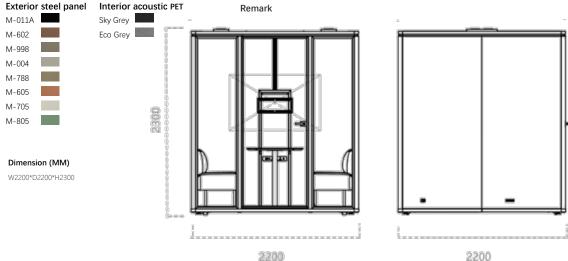

#### Exterior steel panel Interior acoustic PET M-011A Sky Grey M-602 Eco Grey

M-998

# Material & Specification

- External Size (mm): W2200\*D2200\*H2300
- Finishes
- · External Finising: 0.8mm glavanised with powder coating
- Color: 8 standard colors
- · Internal Finishing: 9mm acoustic panel with dark/light grey color
- · Floor: carpet\*1, adjustable feet\*6, casters\*6
- Rear Glass: 10mm tempered soundproof glass with black Alum. frame
- · Glass Door: 10mm tempered soundproof glass with black Alum. frame
- · Power & Accessories
- Power will be equipped as per country CN/US/UK/EU/UNIVERSAL
- · Charge station: power socket\*1, type A \*1, type C \*1
- · Ventilation Fan\*8
- · Lighting: LED light (motion sensor)
- · Cable: 1.5 Metre Power Cable W/ 13A Plug
- · Clothes hook\*2 (optional)
- · Door hardware: stainless steel lock, handle, hinges, and door closer