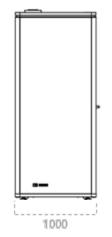

# Material & Specification

- External Size (mm): W1000\*D1000\*H2300
- Finishes
- · External Finising: 0.8mm glavanised with powder coating
- Color: 8 standard colors
- · Internal Finishing: 9mm acoustic panel with dark/light grey color
- · Floor: carpet\*1, adjustable legs\*4, casters\*4
- Rear Glass: 10mm tempered soundproof glass with black Alum. frame
- · Glass Door: 10mm tempered soundproof glass with black Alum. frame
- · Power & Accessories
- · Power will be equipped as per country CN/US/UK/EU/UNIVERSAL
- · Charge station: power socket\*1, type A \*1, type C \*1
- · Ventilation Fan\*2
- · Lighting: LED light (motion sensor)
- · Cable: 1.5 Metre Power Cable W/ 13A Plug
- · Clothes hook\*1 (optional)
- · Door hardware: stainless steel lock, handle, hinges, and door closer

# Dimension (MM)

W1000\*D1000\*H23000