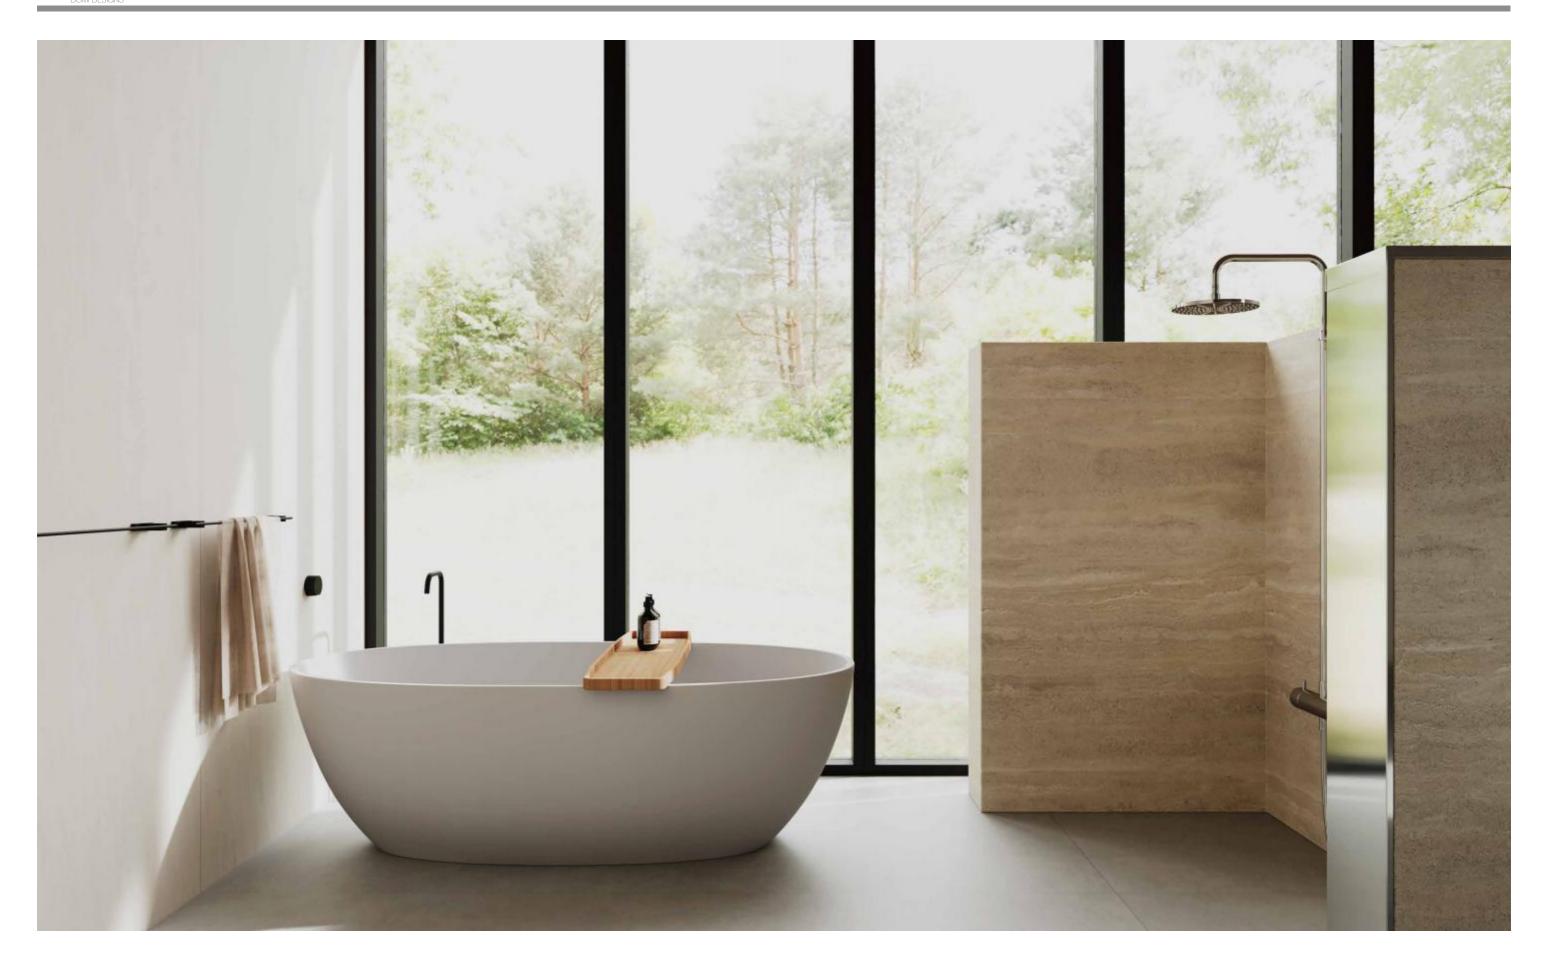

## 洞石系列 / TRAVERTINO SERIES

罗马咖/ROMAN BROWN STONE

千层岩/LINE STONE

罗马白洞/ROMAN WHITE TRAVERTINO

意大利白洞/TRAVERTINO WHITE

意大利黄洞/ILTALY TRAVETINE YELLOW

银灰洞石/SILVER GREY TRAVERTINO

象牙黄洞/IVORY YELLOW TRAVERTINO

## 洞石系列

The travertino series restores the smoothness of the unique "interrock texture" on the surface of travertino. Travertino series has mild color, rich surface and clear

The surface is smeared with strong cultural and historical charm