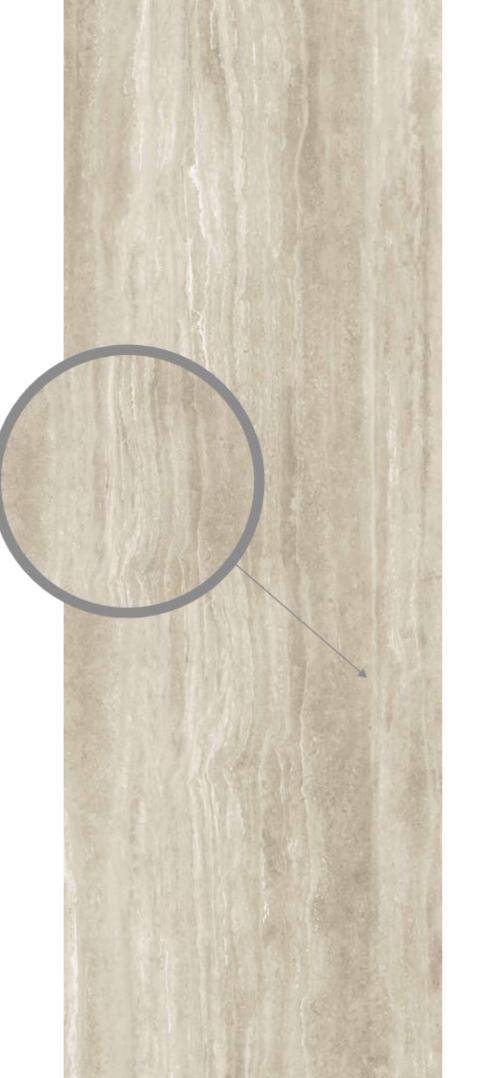

## 洞石系列 / TRAVERTINO SERIES

罗马咖/ROMAN BROWN STONE

千层岩/LINE STONE

罗马白洞/ROMAN WHITE TRAVERTINO

意大利白洞/TRAVERTINO WHITE

意大利黄洞/ILTALY TRAVETINE YELLOW

银灰洞石/SILVER GREY TRAVERTINO

象牙黄洞/IVORY YELLOW TRAVERTINO

## 洞石系列

The travertino series restores the smoothness of the unique "interrock texture" on the surface of travertino. Travertino series has mild color, rich surface and clear

The surface is smeared with strong cultural and historical charm