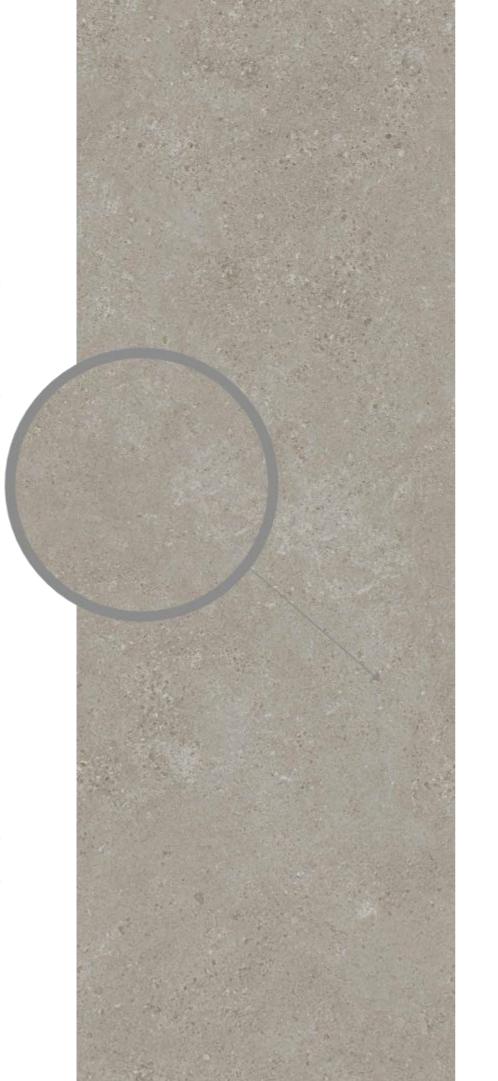

## 微水泥系列 / MICROCEMENT SERIES

清水泥/CEMENT GREY

微水泥莹白/CEMENT WHITE

水泥米白/MICRO-CEMENT OFF WHITE

微水泥浅灰/MICRO-CEMENT LIGHT GRAY

## **CEMENT** GREY

清水泥

### SPECIFICATION

哑光面 MATT

1200X2700MM