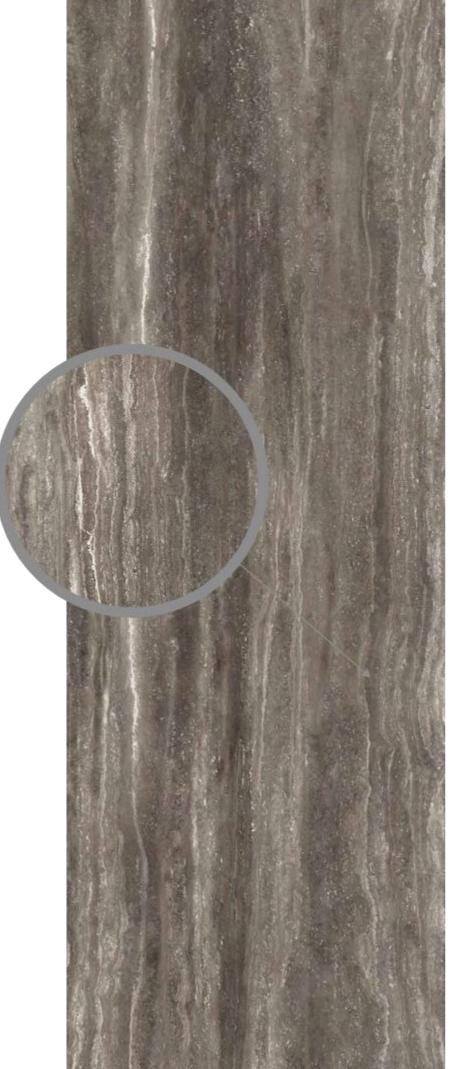

## 洞石系列 / TRAVERTINO SERIES

罗马咖/ROMAN BROWN STONE

千层岩/LINE STONE

罗马白洞/ROMAN WHITE TRAVERTINO

意大利白洞/TRAVERTINO WHITE

意大利黄洞/ILTALY TRAVETINE YELLOW

银灰洞石/SILVER GREY TRAVERTINO

象牙黄洞/IVORY YELLOW TRAVERTINO

### **TRAVERTINO MILAN**

米兰黄洞

#### SPECIFICATION

模具面 BUSH-HAMMERED

1200X2700MM

### RANDOM DISPLAY