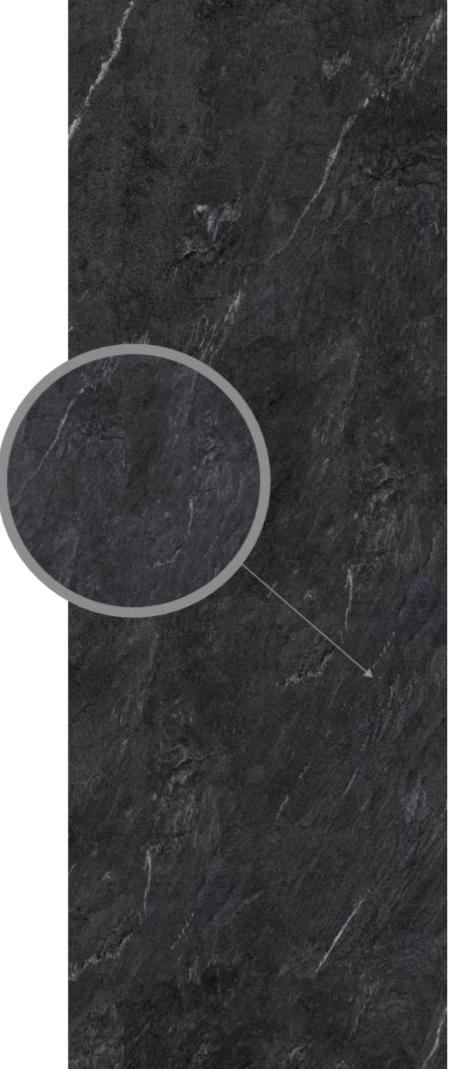

and doors of buildings. The hardness of sandstone is relatively low compared to marble and granite, but this is not its disadvantage because the lower hardness allows people to better transform the appearance of sandstone . In addition to sandstone reliefs and sandstone anomalies, various life like lowers, plants, trees, and rare animals have appeared on sandstone .

SINTRICH CUSTOMISED CUTTING





































































## **DESERT** WHITE

白沙漠

SPECIFICATION

模具面 BUSH-HAMMERED

1200X2700MM





















## **PACIFIC** BEIGE

珊瑚米白

### SPECIFICATION

哑光面 MATT / 模具面 BUSH-HAMMERED 1200X2700MM

RANDOM DISPLAY





















## **BASATINA** BLACK

玄武黑

### SPECIFICATION

模具面 BUSH-HAMMERED

1200X2700MM



### RANDOM DISPLAY























## **WHITE** SAND

白砂

### SPECIFICATION

模具面 BUSH-HAMMERED

1200X2700MM



### RANDOM DISPLAY













## **PACIFIC** GREY

太平洋灰

### SPECIFICATION

哑光面 MATT 1200X2700MM

**▼** 6MM























## LIME STONE OFF-WHITE

莱姆石米白

#### SPECIFICATION

模具面 BUSH-HAMMERED

1200X2700MM





















## **TRAVERTINO** SERIES

## 洞石系列

The travertino series restores the smoothness of the unique "interrock texture" on the surface of travertino. Travertino series has mild color, rich surface and clear

The surface is smeared with strong cultural and historical charm

SINTRICH CUSTOMISED CUTTING









































SINTRICH BODIES CAPABILITY



















## **ROMAN BROWN**

罗马咖

#### SPECIFICATION

模具面 BUSH-HAMMERED





### RANDOM DISPLAY