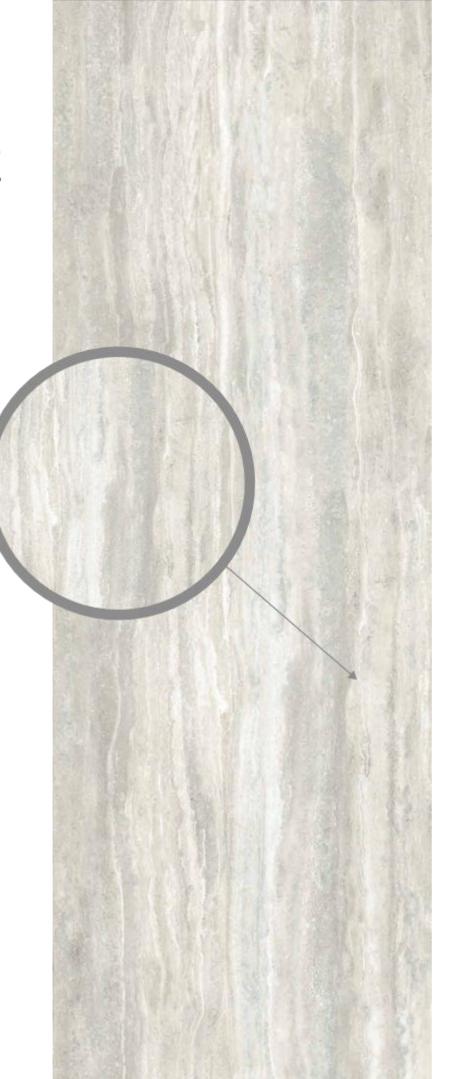

## 洞石系列 / TRAVERTINO SERIES

罗马咖/ROMAN BROWN STONE

千层岩/LINE STONE

罗马白洞/ROMAN WHITE TRAVERTINO

意大利白洞/TRAVERTINO WHITE

意大利黄洞/ILTALY TRAVETINE YELLOW

银灰洞石/SILVER GREY TRAVERTINO

象牙黄洞/IVORY YELLOW TRAVERTINO

## 洞石系列

The travertino series restores the smoothness of the unique "interrock texture" on the surface of travertino. Travertino series has mild color, rich surface and clear

The surface is smeared with strong cultural and historical charm