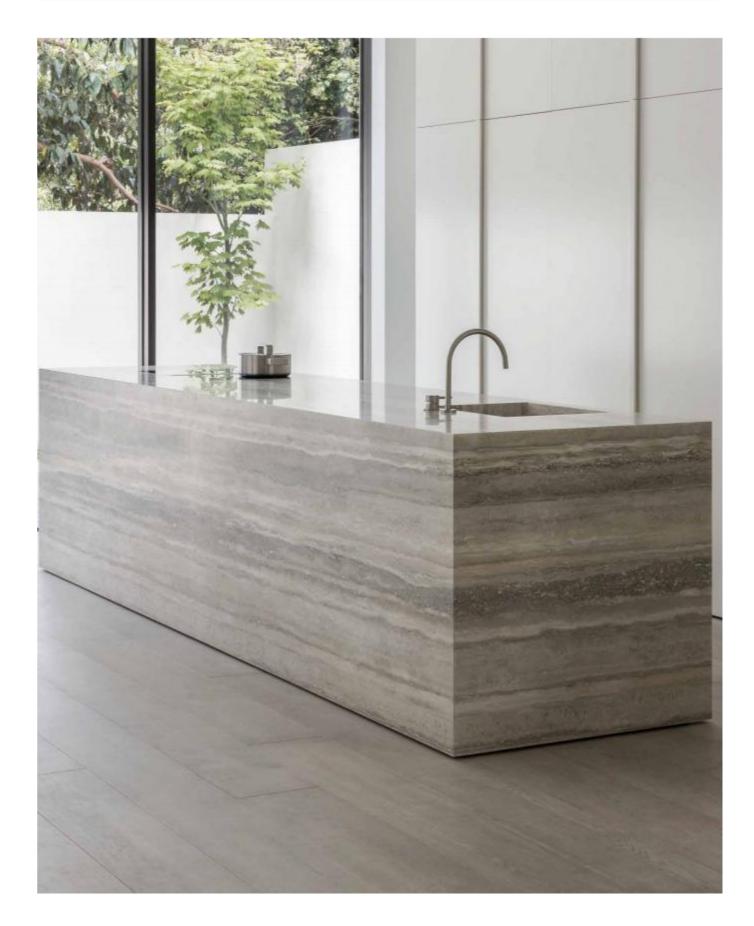

## **TRAVERTINO** SERIES

## 洞石系列

The travertino series restores the smoothness of the unique "interrock texture" on the surface of travertino. Travertino series has mild color, rich surface and clear

The surface is smeared with strong cultural and historical charm

SINTRICH CUSTOMISED CUTTING

SINTRICH BODIES CAPABILITY