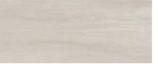

## POMPELL WARM GREY

庞贝石暖灰

SPECIFICATION

模具面 BUSH-HAMMERED 1200X2700MM

5.5MM