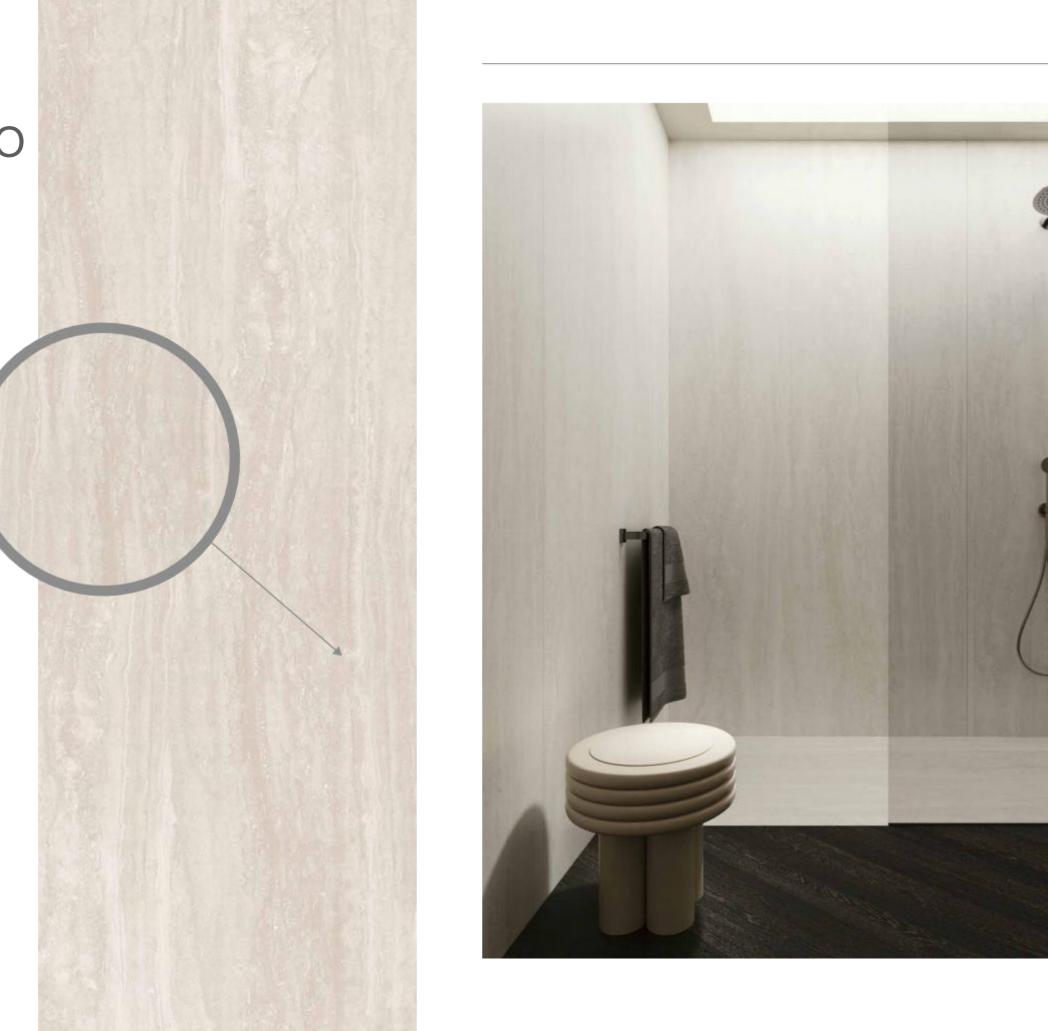

## 洞石系列

The travertino series restores the smoothness of the unique "interrock texture" on the surface of travertino. Travertino series has mild color, rich surface and clear

The surface is smeared with strong cultural and historical charm

### **ROMAN WHITE TRAVERTINO**

罗马白洞

#### SPECIFICATION

模具面 BUSH-HAMMERED

1200X2700MM 1200X3000MM