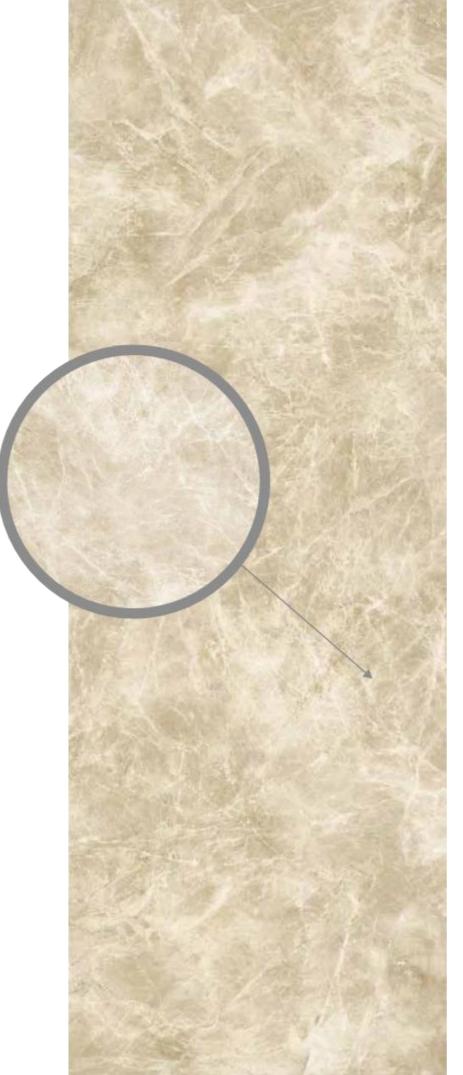

### RANDOM DISPLAY

### SPECIFICATION

哑光面 MATT / 模具面 BUSH-HAMMERED 1200X2700MM

RANDOM DISPLAY

#### SPECIFICATION

模具面 BUSH-HAMMERED 1200X2700MM

RANDOM DISPLAY

#### **SPECIFICATION**

模具面 BUSH-HAMMERED

1200X2700MM

RANDOM DISPLAY