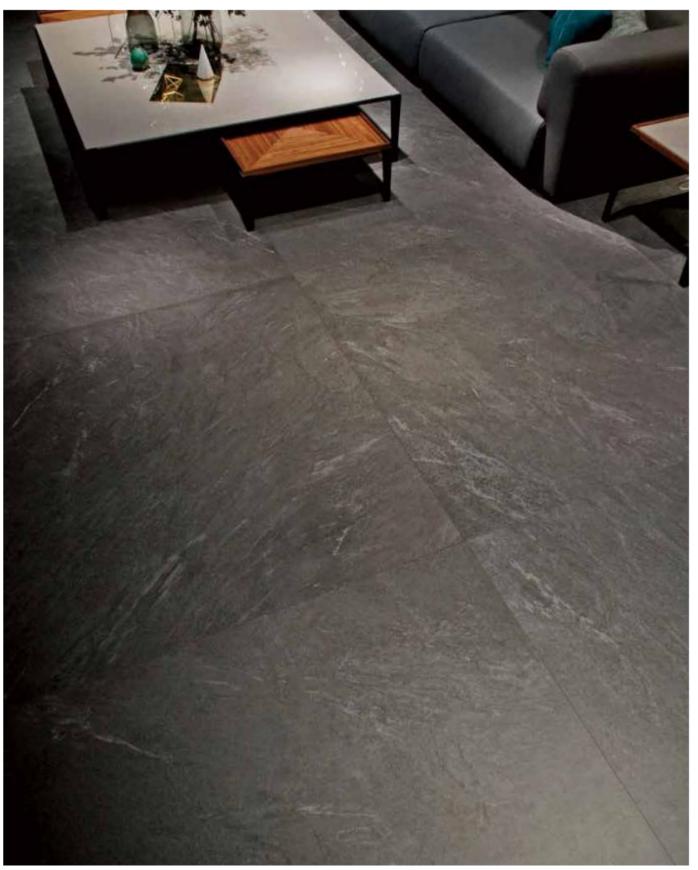

sandstone . In addition to sandstone reliefs and sandstone anomalies, various life like lowers, plants, trees, and rare animals have appeared on sandstone .

SINTRICH CUSTOMISED CUTTING





































































## **DESERT** WHITE

白沙漠

SPECIFICATION

模具面 BUSH-HAMMERED

1200X2700MM





















## **PACIFIC** BEIGE

珊瑚米白

### SPECIFICATION

哑光面 MATT / 模具面 BUSH-HAMMERED 1200X2700MM

RANDOM DISPLAY





















## **BASATINA** BLACK

玄武黑

### SPECIFICATION

模具面 BUSH-HAMMERED

1200X2700MM



### RANDOM DISPLAY























## **WHITE** SAND

白砂

### SPECIFICATION

模具面 BUSH-HAMMERED

1200X2700MM



### RANDOM DISPLAY













## **PACIFIC** GREY

太平洋灰

### SPECIFICATION

哑光面 MATT 1200X2700MM

**▼** 6MM























## LIME STONE OFF-WHITE

莱姆石米白

#### SPECIFICATION

模具面 BUSH-HAMMERED

1200X2700MM





















## **TRAVERTINO** SERIES

## 洞石系列

The travertino series restores the smoothness of the unique "interrock texture" on the surface of travertino. Travertino series has mild color, rich surface and clear

The surface is smeared with strong cultural and historical charm

SINTRICH CUSTOMISED CUTTING









































SINTRICH BODIES CAPABILITY



















## **ROMAN BROWN**

罗马咖

#### SPECIFICATION

模具面 BUSH-HAMMERED





### RANDOM DISPLAY























## LINE STONE

## 千层岩

### SPECIFICATION

哑光面 MATT

1200X2700MM



### RANDOM DISPLAY



















### **ROMAN WHITE TRAVERTINO**

罗马白洞

#### SPECIFICATION

模具面 BUSH-HAMMERED

1200X2700MM 12