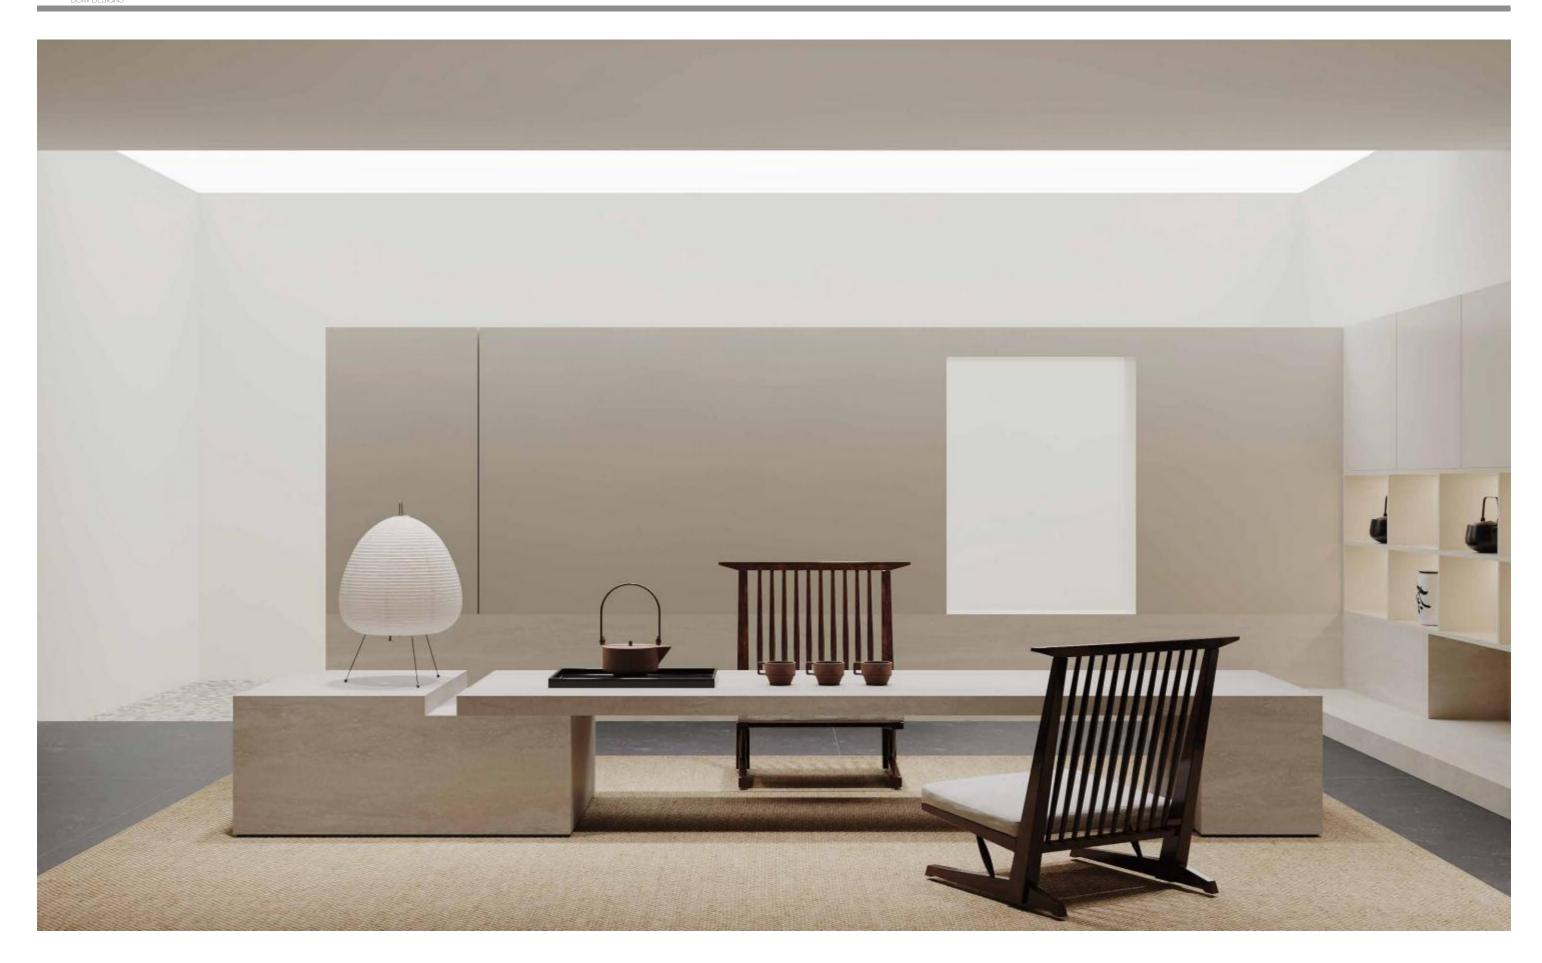

## 洞石系列

The travertino series restores the smoothness of the unique "interrock texture" on the surface of travertino. Travertino series has mild color, rich surface and clear

The surface is smeared with strong cultural and historical charm