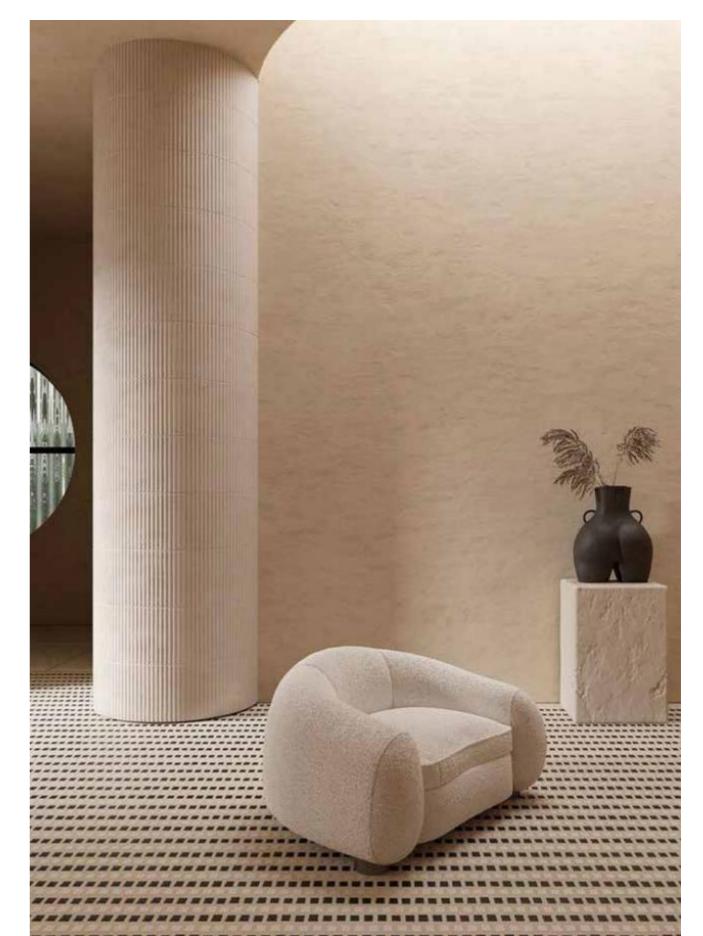

tion and radiation, and has no radiation damage to the human body. It is moisture-proof, non slip, sound- absorbing, light absorbing, odorless, radiation free, non fading, warm in winter and cool in summer, warm and elegant; Compared to wood, it does not crack, deform, rot, or fade, and can perform excellently in both exterior walls and doors of buildings. The hardness of sandstone is relatively low compared to marble and granite, but this is not its disadvantage because the lower hardness allows people to better transform the appearance of sandstone . In addition to sandstone reliefs and sandstone anomalies, various life like lowers, plants, trees, and rare animals have appeared on sandstone .

SINTRICH CUSTOMISED CUTTING





































































## **DESERT** WHITE

白沙漠

SPECIFICATION

模具面 BUSH-HAMMERED

1200X2700MM





















## **PACIFIC** BEIGE

珊瑚米白

### SPECIFICATION

哑光面 MATT / 模具面 BUSH-HAMMERED 1200X2700MM

RANDOM DISPLAY





















## **BASATINA** BLACK

玄武黑

### SPECIFICATION

模具面 BUSH-HAMMERED

1200X2700MM



### RANDOM DISPLAY























## **WHITE** SAND

白砂

### SPECIFICATION

模具面 BUSH-HAMMERED

1200X2700MM



### RANDOM DISPLAY













## **PACIFIC** GREY

太平洋灰

### SPECIFICATION

哑光面 MATT 1200X2700MM

**▼** 6MM























## LIME STONE OFF-WHITE

莱姆石米白

#### SPECIFICATION

模具面 BUSH-HAMMERED

1200X2700MM





















## **TRAVERTINO** SERIES

## 洞石系列

The travertino series restores the smoothness of the unique "interrock texture" on the surface of travertino.