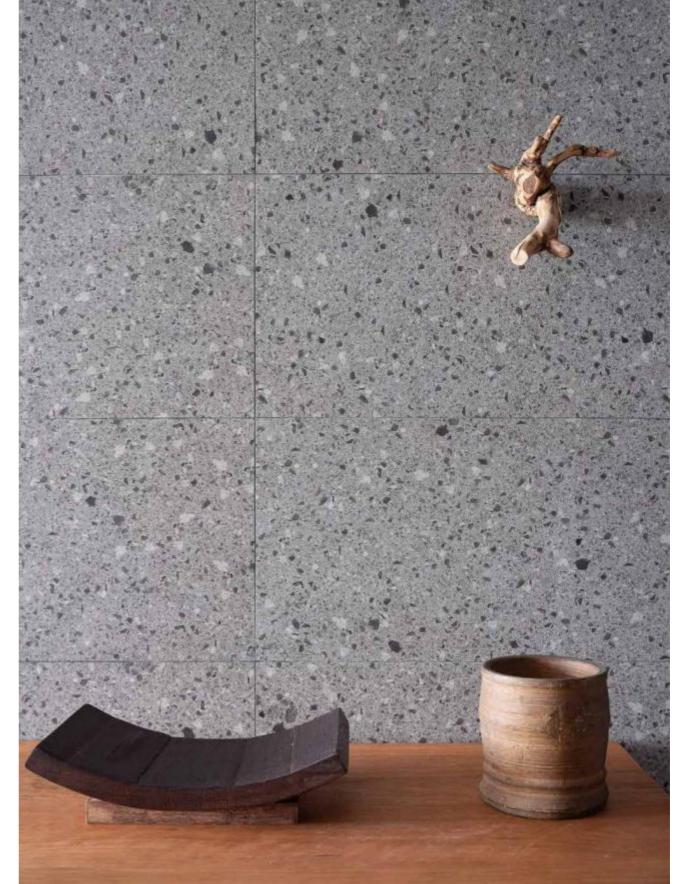

## 斑点系列 /SPOT SERIES

新马赛/NEWMASA

庞贝石暖灰/POMPEII STONE WARM GREY

庞贝石米白/POMPEII STONE OFF-WHITE

云灰水磨石/GREY TERRAZZO

## 斑点系列

Spots are a unique material that not only embodies the wonders of nature and human wisdom, but also symbolizes steadfastness, persistence, and unshakable strength . It carries the storms of time and the ups and downs of life, and is the accumulation of time and life. Under the polishing of time, it is gradually eroded and smoothed out until its essential beauty is revealed. It is like a mirror, reflecting the sincerity and kindness of the human heart, and also like a sharp sword, piercing through the vanity and falsehood of the world. Reminder that we all gradually mature through the 