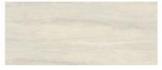

## POMPELL OFF-WHITE

庞贝石米白

#### SPECIFICATION

模具面 BUSH-HAMMERED 1200X2700MM

5.5MM