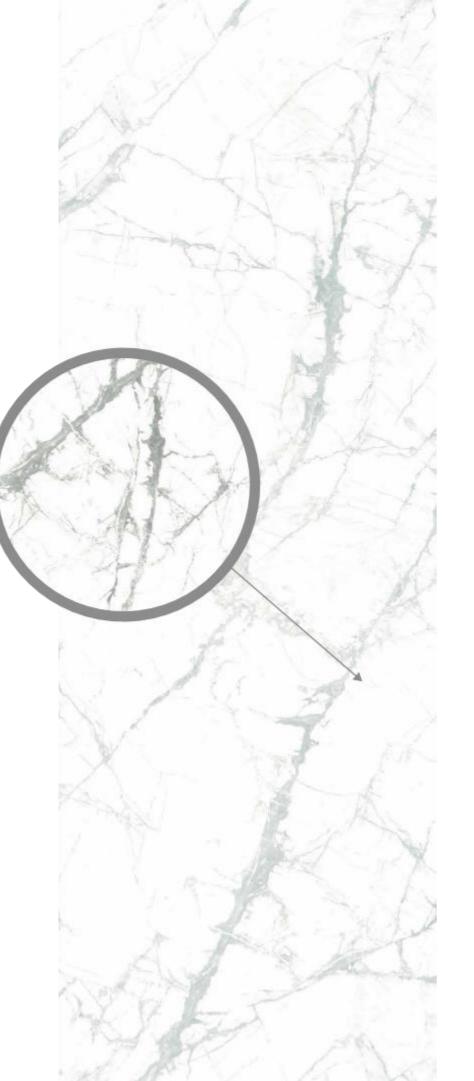

### RANDOM DISPLAY

### SPECIFICATION

哑光面 MATT / 模具面 BUSH-HAMMERED 1200X2700MM

RANDOM DISPLAY