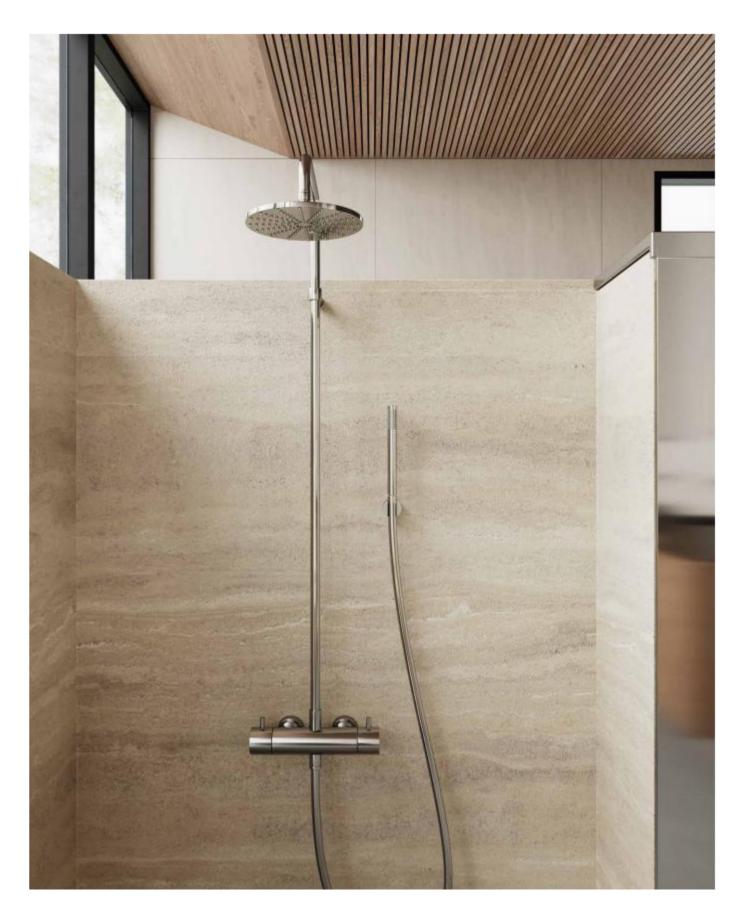

## 洞石系列 / TRAVERTINO SERIES

罗马咖/ROMAN BROWN STONE

千层岩/LINE STONE

罗马白洞/ROMAN WHITE TRAVERTINO

意大利白洞/TRAVERTINO WHITE

意大利黄洞/ILTALY TRAVETINE YELLOW

银灰洞石/SILVER GREY TRAVERTINO

象牙黄洞/IVORY YELLOW TRAVERTINO

## 洞石系列

The travertino series restores the smoothness of the unique "interrock texture" on the surface of travertino. Travertino series has mild color, rich surface and clear

The surface is smeared with strong cultural and historical charm