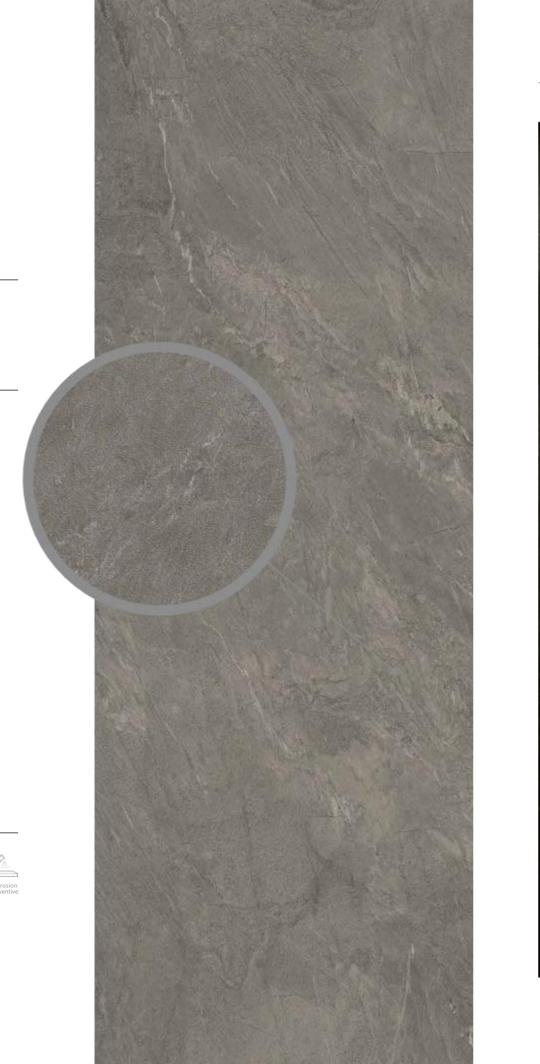

of sandstone . In addition to sandstone reliefs and sandstone anomalies, various life like lowers, plants, trees, and rare animals have appeared on sandstone .

SINTRICH CUSTOMISED CUTTING





































































## **DESERT** WHITE

白沙漠

SPECIFICATION

模具面 BUSH-HAMMERED

1200X2700MM





















## **PACIFIC** BEIGE

珊瑚米白

### SPECIFICATION

哑光面 MATT / 模具面 BUSH-HAMMERED 1200X2700MM

RANDOM DISPLAY





















## **BASATINA** BLACK

玄武黑

### SPECIFICATION

模具面 BUSH-HAMMERED

1200X2700MM



### RANDOM DISPLAY























## **WHITE** SAND

白砂

### SPECIFICATION

模具面 BUSH-HAMMERED

1200X2700MM



### RANDOM DISPLAY













## **PACIFIC** GREY

太平洋灰

### SPECIFICATION

哑光面 MATT 1200X2700MM

**▼** 6MM























## LIME STONE OFF-WHITE

莱姆石米白

#### SPECIFICATION

模具面 BUSH-HAMMERED

1200X2700MM





















## **TRAVERTINO** SERIES

## 洞石系列

The travertino series restores the smoothness of the unique "interrock texture" on the surface of travertino. Travertino series has mild color, rich surface and clear

The surface is smeared with strong cultural and historical charm

SINTRICH CUSTOMISED CUTTING









































SINTRICH BODIES CAPABILITY



















## **ROMAN BROWN**

罗马咖

#### SPECIFICATION

模具面 BUSH-HAMMERED





### RANDOM DISPLAY























## LINE STONE

## 千层岩

### SPECIFICATION

哑光面 MATT

1200X2700MM



### RANDOM DISPLAY



















### **ROMAN WHITE TRAVERTINO**

罗马白洞

#### SPECIFICATION

模具面 BUSH-HAMMERED

1200X2700MM