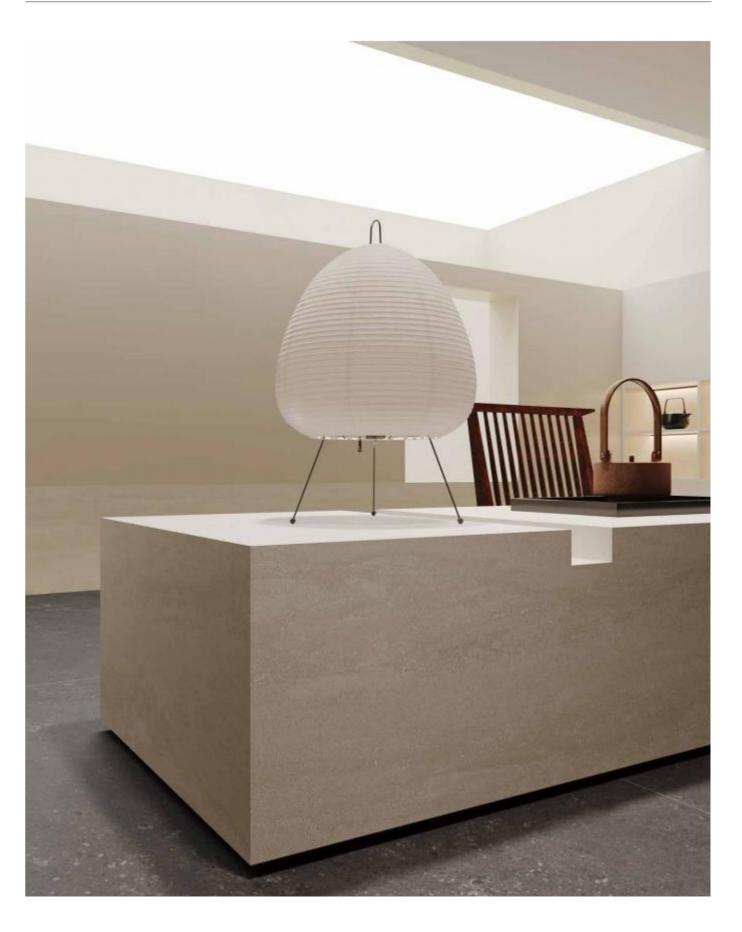

## 洞石系列

The travertino series restores the smoothness of the unique "interrock texture" on the surface of travertino. Travertino series has mild color, rich surface and clear

The surface is smeared with strong cultural and historical charm