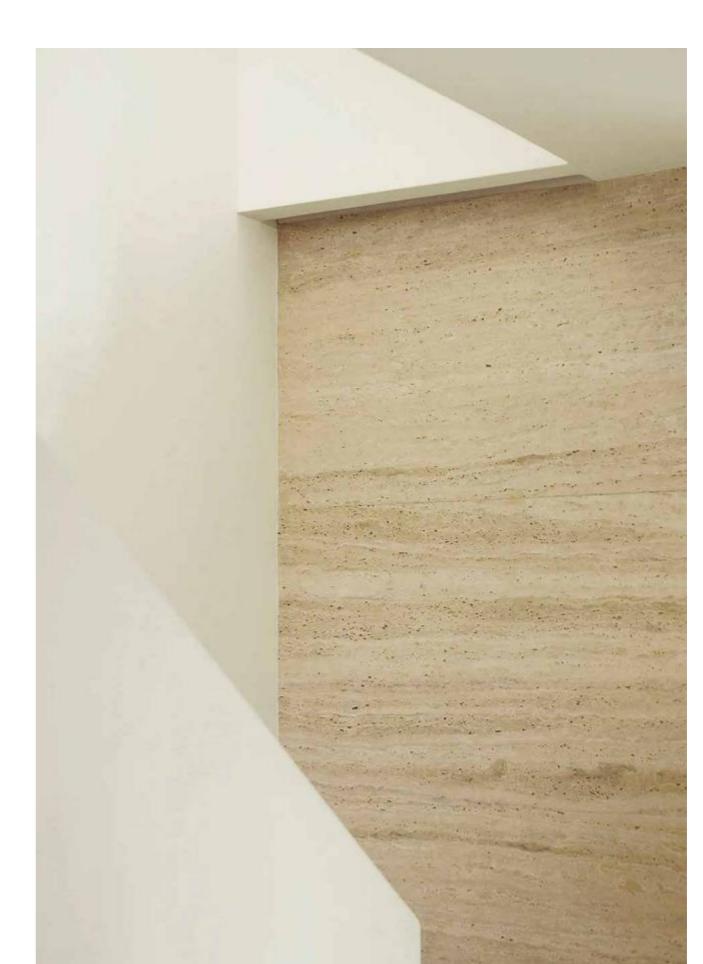

## 洞石系列 / TRAVERTINO SERIES

罗马咖/ROMAN BROWN STONE

千层岩/LINE STONE

罗马白洞/ROMAN WHITE TRAVERTINO

意大利白洞/TRAVERTINO WHITE

意大利黄洞/ILTALY TRAVETINE YELLOW

银灰洞石/SILVER GREY TRAVERTINO

象牙黄洞/IVORY YELLOW TRAVERTINO

## 洞石系列

The travertino series restores the smoothness of the unique "interrock texture" on the surface of travertino. Travertino series has mild color, rich surface and clear

The surface is smeared with strong cultural and historical charm