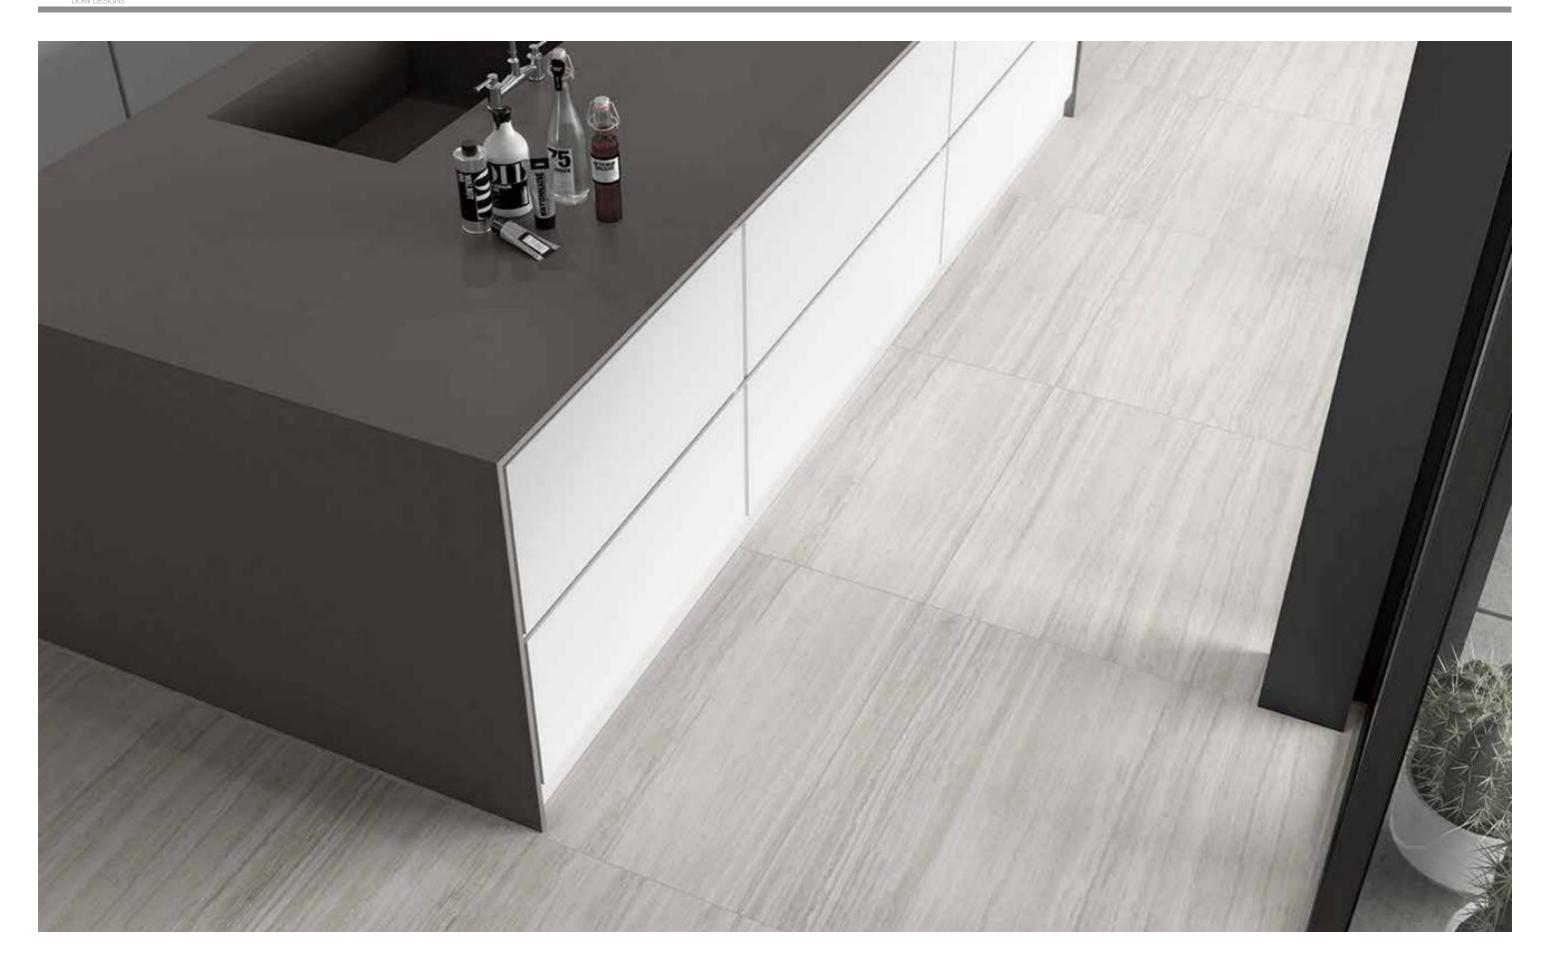

**PACIFIC** GREY

太平洋灰

### SPECIFICATION

哑光面 MATT 1200X2700MM

**▼** 6MM























## LIME STONE OFF-WHITE

莱姆石米白

#### SPECIFICATION

模具面 BUSH-HAMMERED

1200X2700MM





















## **TRAVERTINO** SERIES

## 洞石系列

The travertino series restores the smoothness of the unique "interrock texture" on the surface of travertino. Travertino series has mild color, rich surface and clear

The surface is smeared with strong cultural and historical charm

SINTRICH CUSTOMISED CUTTING









































SINTRICH BODIES CAPABILITY



















## **ROMAN BROWN**

罗马咖

#### SPECIFICATION

模具面 BUSH-HAMMERED





### RANDOM DISPLAY























## LINE STONE

## 千层岩

### SPECIFICATION

哑光面 MATT

1200X2700MM



### RANDOM DISPLAY



















### **ROMAN WHITE TRAVERTINO**

罗马白洞

#### SPECIFICATION

模具面 BUSH-HAMMERED

1200X2700MM 1200X3000MM



### RANDOM DISPLAY























### **TRAVERTINO** WHITE

意大利白洞

#### SPECIFICATION

模具面 BUSH-HAMMERED 1200X2700MM



RANDOM DISPLAY





















### LTALY TRAVETINO **YELLOW**

意大利黄洞

#### SPECIFICATION

模具面 BUSH-HAMMERED

1200X2700MM



### RANDOM DISPLAY





















### SILVER GREY **TRAVERTINO**

银灰洞石

#### **SPECIFICATION**

模具面 BUSH-HAMMERED

1200X2700MM



### RANDOM DISPLAY























### **IVORY YELLOW TRAVERTINO**

象牙黄洞

#### **SPECIFICATION**

模具面 BUSH-HAMMERED

1200X2700MM



RANDOM DISPLAY





















### **TRAVERTINO MILAN**

米兰黄洞

#### SPECIFICATION

模具面 BUSH-HAMMERED

1200X2700MM



### RANDOM DISPLAY