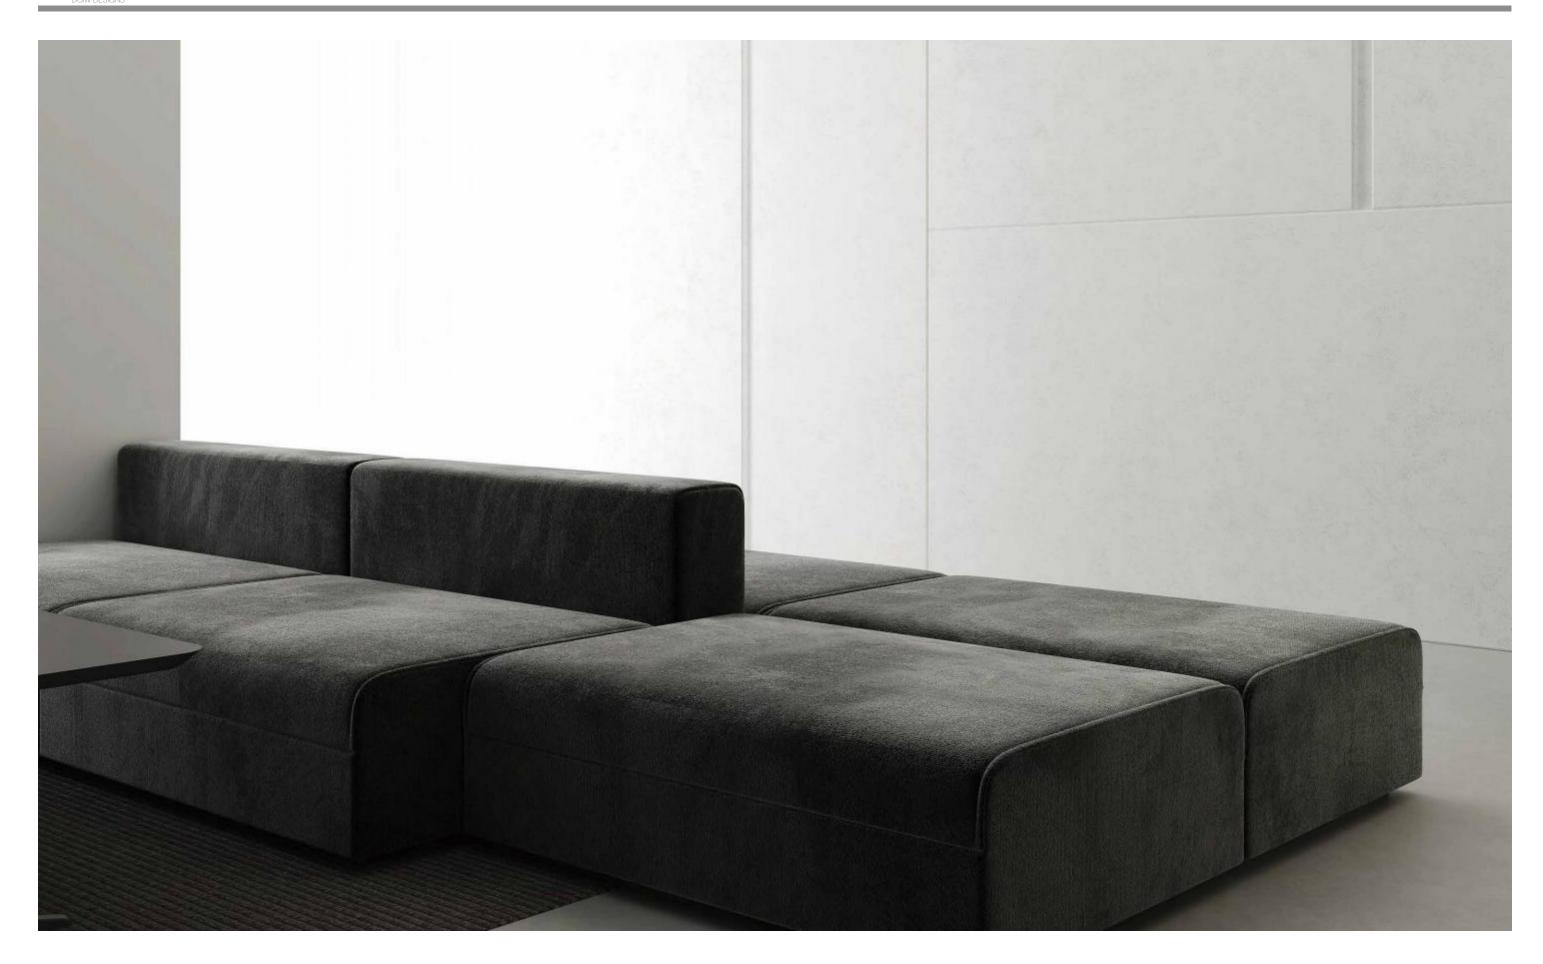

## Fully reinforced

全线产品多种款式选择,众多质感细腻丰富。配备 1200x2700mm/1000x3000mm/1600x3200mm等常用尺寸,厚度有 3mm/6mm/12mm等可满足所有空间使用需求。产品畅销国内外。

The entire product line offers a variety of styles to choose from, with numerous delicate and rich textures. equipment

Common sizes such as 1200x2700mm/1000x3000mm/

1600x3200mm, with thicknesses of 3mm/6mm/12mm, can meet all space usage needs. The product sells well both domestically and internationally.