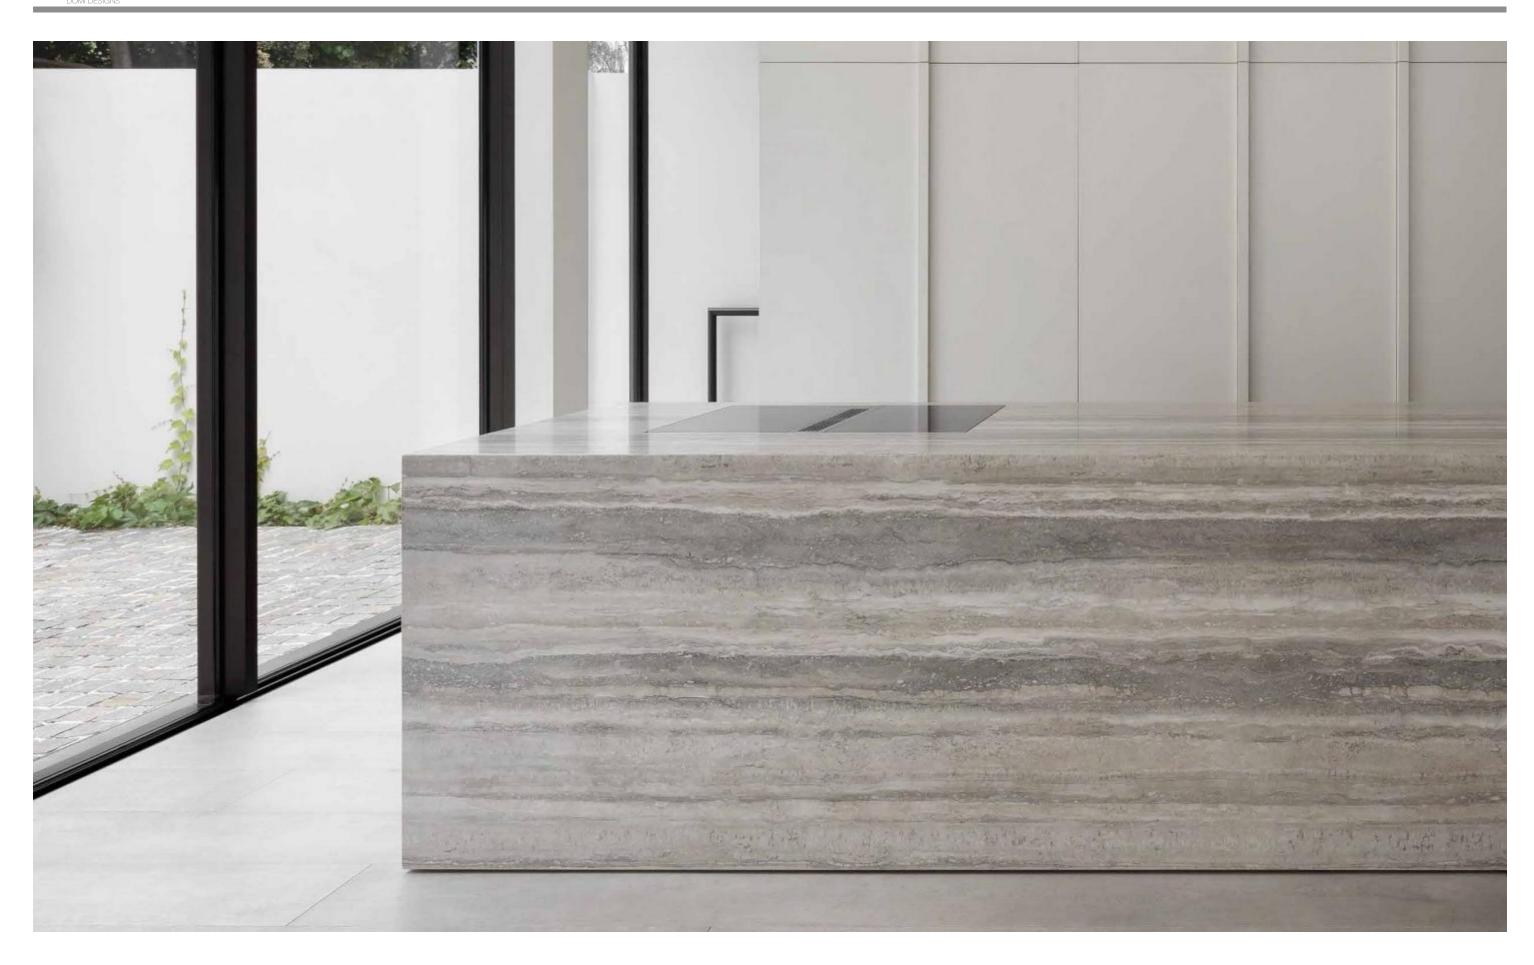

## **TRAVERTINO** SERIES

## 洞石系列

The travertino series restores the smoothness of the unique "interrock texture" on the surface of travertino. Travertino series has mild color, rich surface and clear

The surface is smeared with strong cultural and historical charm

SINTRICH CUSTOMISED CUTTING

SINTRICH BODIES CAPABILITY