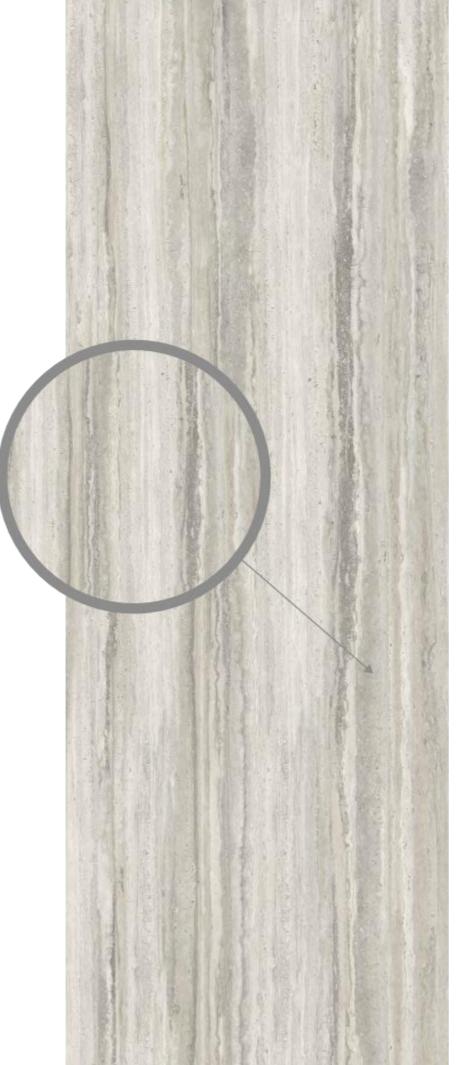

## LINE STONE

## 千层岩

### SPECIFICATION

哑光面 MATT

1200X2700MM

### RANDOM DISPLAY